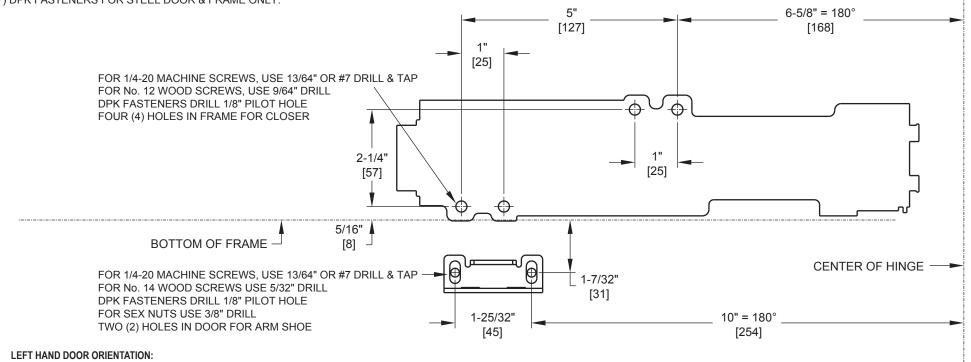

For online instructions, assistance or warranty information: Call 1-800-392-5209 or visit https://dhwsupport.dormakaba.com/hc/en-us

NOTES.

- 1) DRAWING IS NOT TO SCALE.
- 2) DIMENSIONS ARE IN INCHES / [MM].
- 3) RIGHT HAND DOOR IS SHOWN.
- 4) 180° MAX OPENING IS SHOWN.
- 5) CAUTION: SEX NUTS ARE REQUIRED FOR ATTACHMENT OF COMPONENTS TO UNREINFORCED DOORS AND TO WOOD OR PLASTIC FACE COMPOSITE TYPE FIRE DOORS, UNLESS AN ALTERNATIVE METHOD IS IDENTIFIED IN THE INDIVIDUAL DOOR MANUFACTURER'S LISTINGS.
- 6) SEE CATALOG FOR REVEAL AND HOLD OPEN RANGE INFORMATION.
- 7) DPK FASTENERS FOR STEEL DOOR & FRAME ONLY.