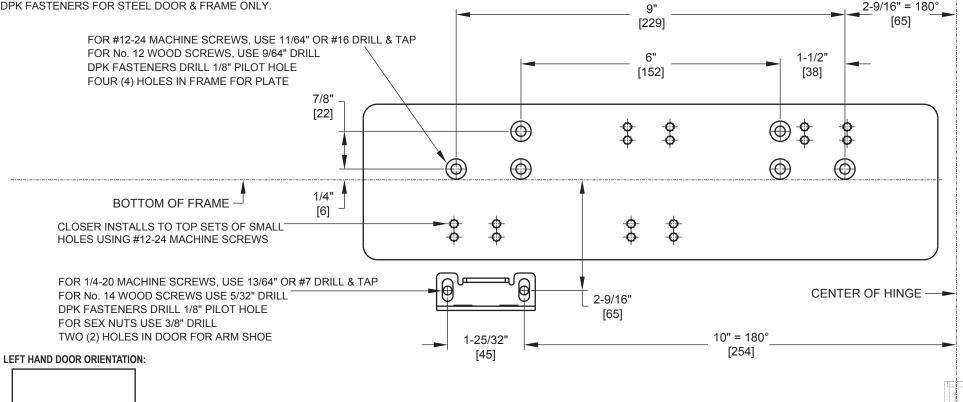

## NOTES:

- 1) DRAWING IS NOT TO SCALE.
- 2) DIMENSIONS ARE IN INCHES / IMM].
- 3) RIGHT HAND DOOR IS SHOWN.
- 4) 180° MAX OPENING IS SHOWN.
- 5) CAUTION: SEX NUTS ARE REQUIRED FOR ATTACHMENT OF COMPONENTS TO UNREINFORCED DOORS AND TO WOOD OR PLASTIC FACE COMPOSITE TYPE FIRE DOORS, UNLESS AN ALTERNATIVE METHOD IS IDENTIFIED IN THE INDIVIDUAL DOOR MANUFACTURER'S LISTINGS.
- 6) SEE CATALOG FOR HOLD OPEN RANGE INFORMATION.
- 7) DPK FASTENERS FOR STEEL DOOR & FRAME ONLY.