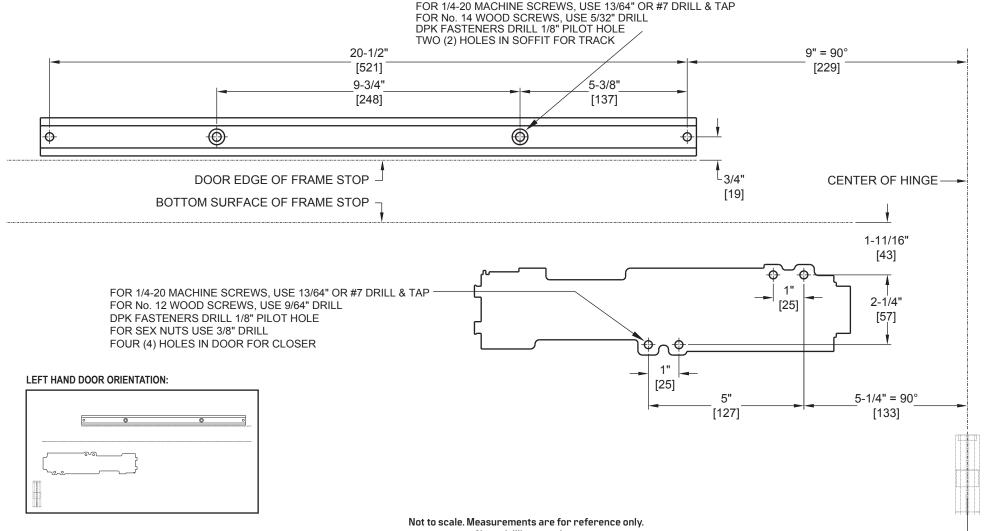

## NOTES:

- 1) DRAWING IS NOT TO SCALE.
- 2) DIMENSIONS ARE IN INCHES / [MM].
- 3) RIGHT HAND DOOR IS SHOWN.
- 4) MOUNTING FOR 90° HOLD OPEN SHOWN.
- 5) MAXIMUM OPENING 106°, WITHOUT RUBBER STOP.
- 6) MAXIMUM OPENING 100° WITH RUBBER STOP.
- 7) CAUTION: SEX NUTS ARE REQUIRED FOR ATTACHMENT OF COMPONENTS TO UNREINFORCED DOORS AND TO WOOD OR PLASTIC FACE COMPOSITE TYPE FIRE DOORS, UNLESS AN ALTERNATIVE METHOD IS IDENTIFIED IN THE INDIVIDUAL DOOR MANUFACTURER'S LISTINGS.
- 8) SEE CATALOG FOR HOLD OPEN RANGE INFORMATION.
- 9) DPK FASTENERS FOR STEEL DOOR & FRAME ONLY.