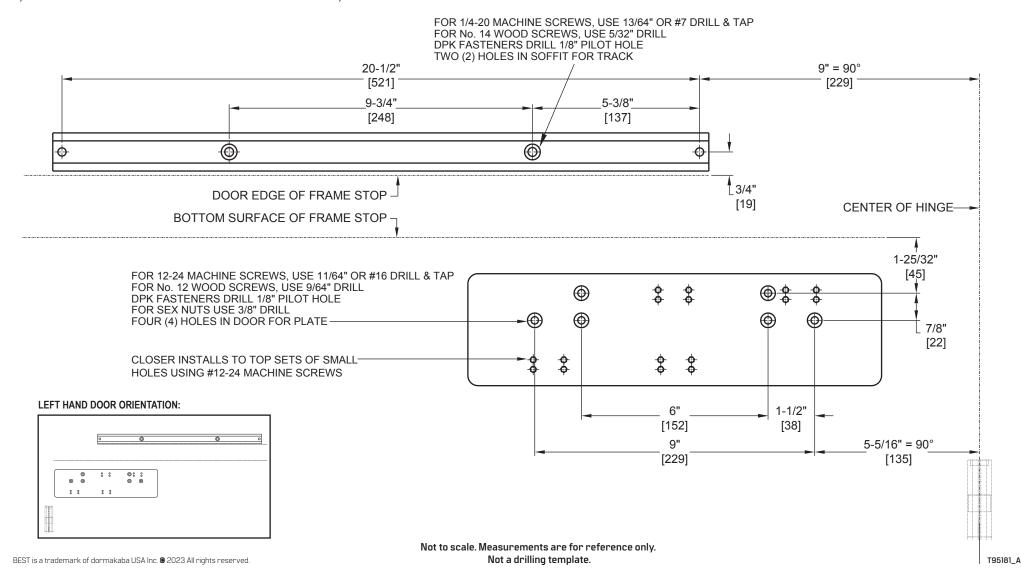

## NOTES:

- 1) DRAWING IS NOT TO SCALE.
- 2) DIMENSIONS ARE IN INCHES / [MM].
- 3) RIGHT HAND DOOR IS SHOWN.
- 4) MOUNTING FOR 90° HOLD OPEN SHOWN.
- 5) MAXIMUM OPENING 106°, WITHOUT RUBBER STOP.
- 6) MAXIMUM OPENING 100° WITH RUBBER STOP.
- 7) CAUTION: SEX NUTS ARE REQUIRED FOR ATTACHMENT OF COMPONENTS TO UNREINFORCED DOORS AND TO WOOD OR PLASTIC FACE COMPOSITE TYPE FIRE DOORS, UNLESS AN ALTERNATIVE METHOD IS IDENTIFIED IN THE INDIVIDUAL DOOR MANUFACTURER'S LISTINGS.
- 8) SEE CATALOG FOR HOLD OPEN RANGE INFORMATION.
- 9) DPK FASTENERS FOR STEEL DOOR & FRAME ONLY.