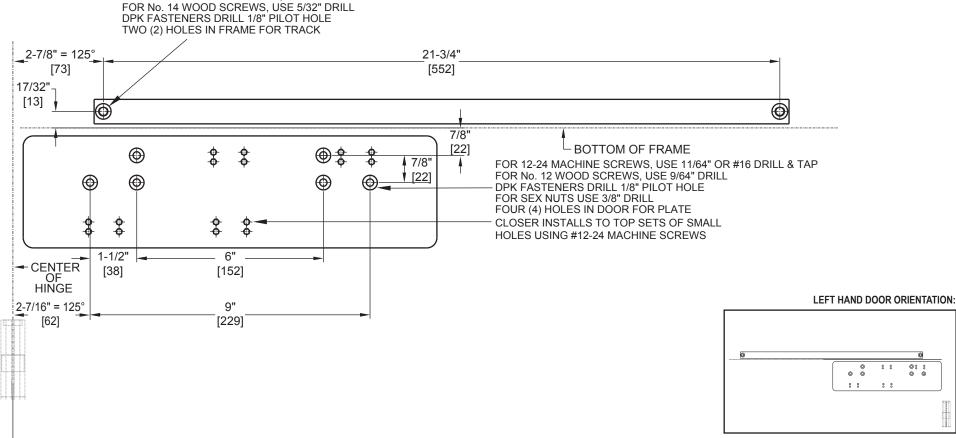

## Door Closer Models: EHD9016 JTH Jamb Track Installation [Pull Side Mount] With Backplate BP90 Drilling Instructions

FOR 1/4-20 MACHINE SCREWS, USE 13/64" OR #7 DRILL & TAP

For online instructions, assistance or warranty information: Call 1-800-392-5209 or visit https://dhwsupport.dormakaba.com/hc/en-us

## NOTES:

- 1) DRAWING IS NOT TO SCALE.
- 2) DIMENSIONS ARE IN INCHES / [MM].
- 3) RIGHT HAND DOOR IS SHOWN.
- 4) MAX HOLD OPEN IS 125°.
- 5) CAUTION: SEX NUTS ARE REQUIRED FOR ATTACHMENT OF COMPONENTS TO UNREINFORCED DOORS AND TO WOOD OR PLASTIC FACE COMPOSITE TYPE FIRE DOORS, UNLESS AN ALTERNATIVE METHOD IS IDENTIFIED IN THE INDIVIDUAL DOOR MANUFACTURER'S LISTINGS.
- 6) DPK FASTENERS FOR STEEL DOOR & FRAME ONLY.