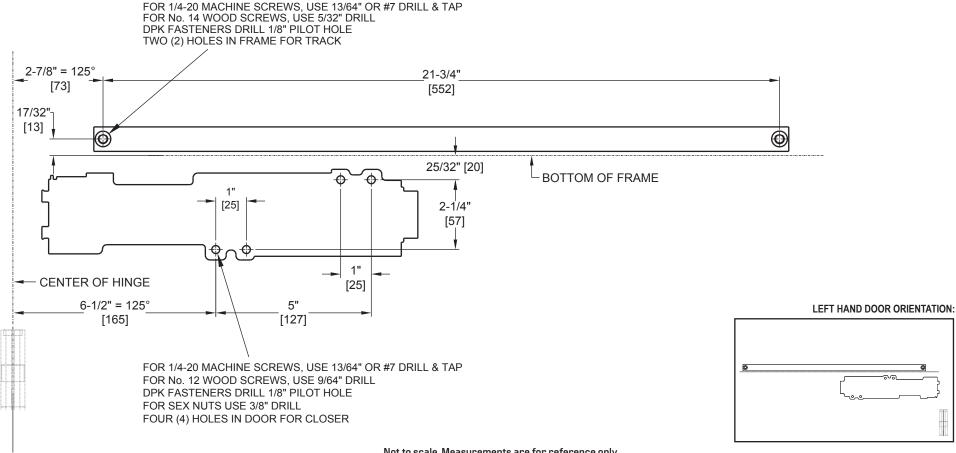

## Door Closer Models: EHD9016 JTH Jamb Track Installation [Pull Side Mount] Drilling Instructions

For online instructions, assistance or warranty information: Call 1-800-392-5209 or visit https://dhwsupport.dormakaba.com/hc/en-us

## NOTES:

- 1) DRAWING IS NOT TO SCALE.
- 2) DIMENSIONS ARE IN INCHES / [MM].
- 3) RIGHT HAND DOOR IS SHOWN.
- 4) MAXIMUM OPENING 125° (ALLOW CLEARANCE FOR CLOSER COVER.)
- 5) CAUTION: SEX NUTS ARE REQUIRED FOR ATTACHMENT OF COMPONENTS TO UNREINFORCED DOORS AND TO WOOD OR PLASTIC FACE COMPOSITE TYPE FIRE DOORS, UNLESS AN ALTERNATIVE METHOD IS IDENTIFIED IN THE INDIVIDUAL DOOR MANUFACTURER'S LISTINGS.
- 6) SEE CATALOG FOR HOLD OPEN RANGE INFORMATION.
- 7) DPK FASTENERS FOR STEEL DOOR & FRAME ONLY.