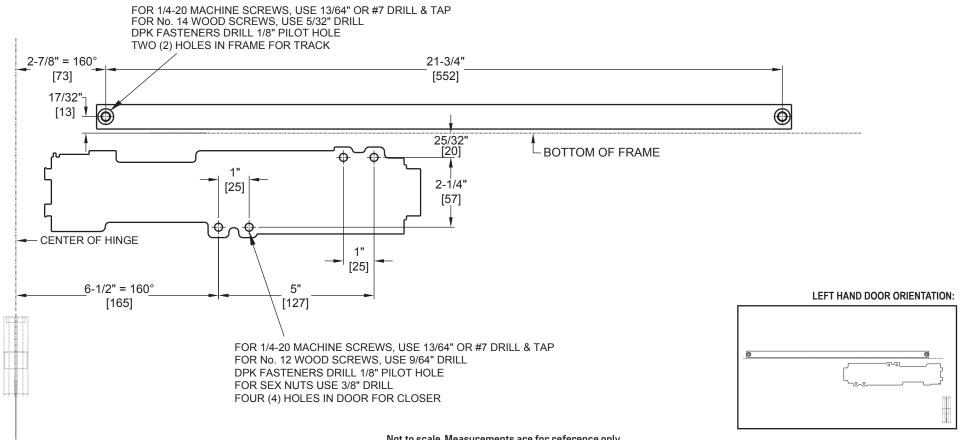

## Door Closer Models: EHD9016 JT Jamb Track Installation [Pull Side Mount] Drilling Instructions

For online instructions, assistance or warranty information: Call 1-800-392-5209 or visit https://dhwsupport.dormakaba.com/hc/en-us

## NOTES:

- 1) DRAWING IS NOT TO SCALE.
- 2) DIMENSIONS ARE IN INCHES / [MM].
- 3) RIGHT HAND DOOR IS SHOWN.
- 4) MAXIMUM OPENING 160° (ALLOW CLEARANCE FOR CLOSER COVER.)
- 5) CAUTION: SEX NUTS ARE REQUIRED FOR ATTACHMENT OF COMPONENTS TO UNREINFORCED DOORS AND TO WOOD OR PLASTIC FACE COMPOSITE TYPE FIRE DOORS, UNLESS AN ALTERNATIVE METHOD IS IDENTIFIED IN THE INDIVIDUAL DOOR MANUFACTURER'S LISTINGS.
- 6) DPK FASTENERS FOR STEEL DOOR & FRAME ONLY.