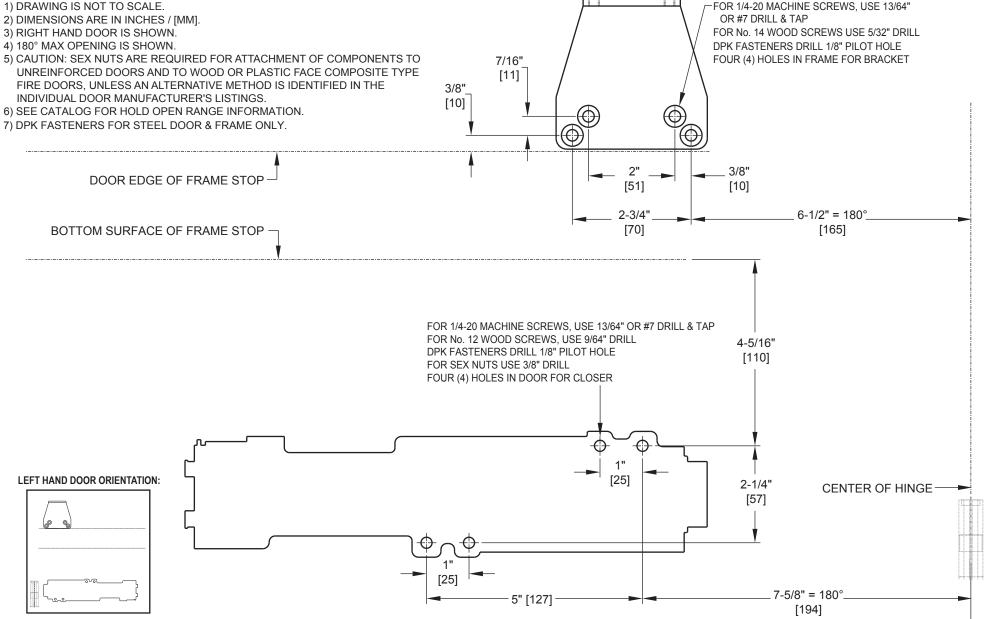

## Door Closer Models: EHD9016 PHP Parallel Arm Installation [Push Side Mount] With Parallel Drop Bracket PD90 Drilling Instructions

Call 1-800-392-5209 or visit https://dhwsupport.dormakaba.com/hc/en-us

## For online instructions, assistance or warranty information: NOTES: 1) DRAWING IS NOT TO SCALE. 2) DIMENSIONS ARE IN INCHES / [MM]. 3) RIGHT HAND DOOR IS SHOWN.

5) CAUTION: SEX NUTS ARE REQUIRED FOR ATTACHMENT OF COMPONENTS TO UNREINFORCED DOORS AND TO WOOD OR PLASTIC FACE COMPOSITE TYPE FIRE DOORS, UNLESS AN ALTERNATIVE METHOD IS IDENTIFIED IN THE INDIVIDUAL DOOR MANUFACTURER'S LISTINGS.

7) DPK FASTENERS FOR STEEL DOOR & FRAME ONLY.

Not to scale. Measurements are for reference only. Not a drilling template.