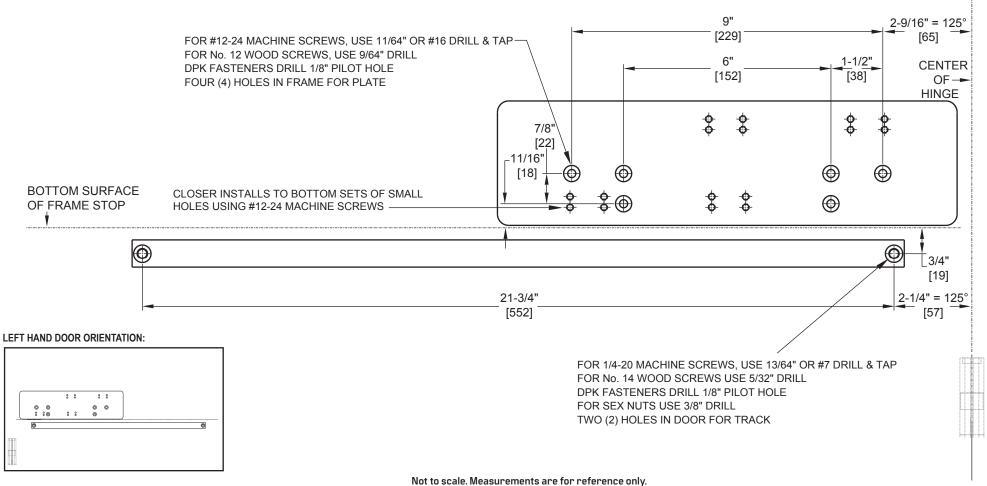

## Door Closer Models: EHD9016 FTH Flush Track Installation [Push Side Mount] With Backplate BP90 Drilling Instructions

For online instructions, assistance or warranty information: Call 1-800-392-5209 or visit https://dhwsupport.dormakaba.com/hc/en-us

## NOTES:

- 1) DRAWING IS NOT TO SCALE.
- 2) DIMENSIONS ARE IN INCHES / [MM].
- 3) RIGHT HAND DOOR IS SHOWN.
- 4) 125° MAX OPENING IS SHOWN.
- 5) CAUTION: SEX NUTS ARE REQUIRED FOR ATTACHMENT OF COMPONENTS TO UNREINFORCED DOORS AND TO WOOD OR PLASTIC FACE COMPOSITE TYPE FIRE DOORS, UNLESS AN ALTERNATIVE METHOD IS IDENTIFIED IN THE INDIVIDUAL DOOR MANUFACTURER'S LISTINGS.
- 6) SEE CATALOG FOR HOLD OPEN RANGE INFORMATION.
- 7) DPK FASTENERS FOR STEEL DOOR & FRAME ONLY.