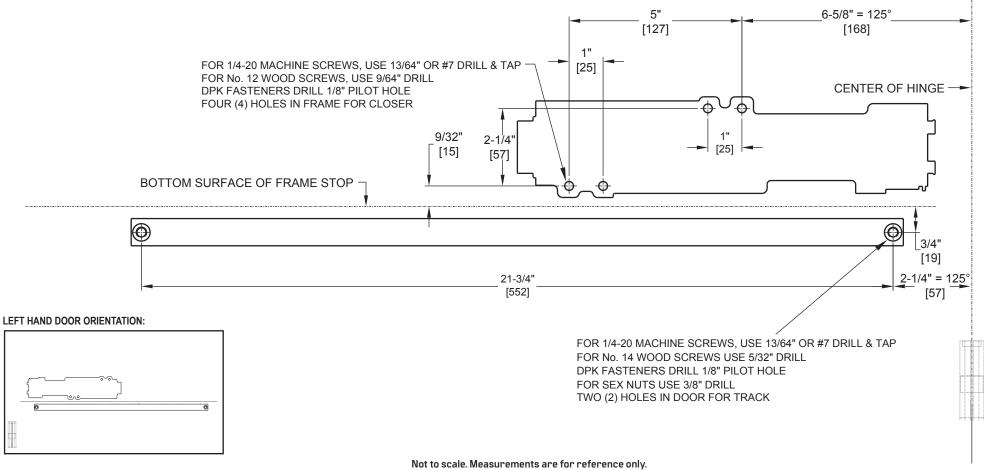

For online instructions, assistance or warranty information: Call 1-800-392-5209 or visit https://dhwsupport.dormakaba.com/hc/en-us

NOTES:

- 1) DRAWING IS NOT TO SCALE.
- 2) DIMENSIONS ARE IN INCHES / [MM].
- 3) RIGHT HAND DOOR IS SHOWN.
- 4) 125° MAX OPENING IS SHOWN.
- 5) CAUTION: SEX NUTS ARE REQUIRED FOR ATTACHMENT OF COMPONENTS TO UNREINFORCED DOORS AND TO WOOD OR PLASTIC FACE COMPOSITE TYPE FIRE DOORS, UNLESS AN ALTERNATIVE METHOD IS IDENTIFIED IN THE INDIVIDUAL DOOR MANUFACTURER'S LISTINGS.
- 6) SEE CATALOG FOR HOLD OPEN RANGE INFORMATION.
- 7) DPK FASTENERS FOR STEEL DOOR & FRAME ONLY.