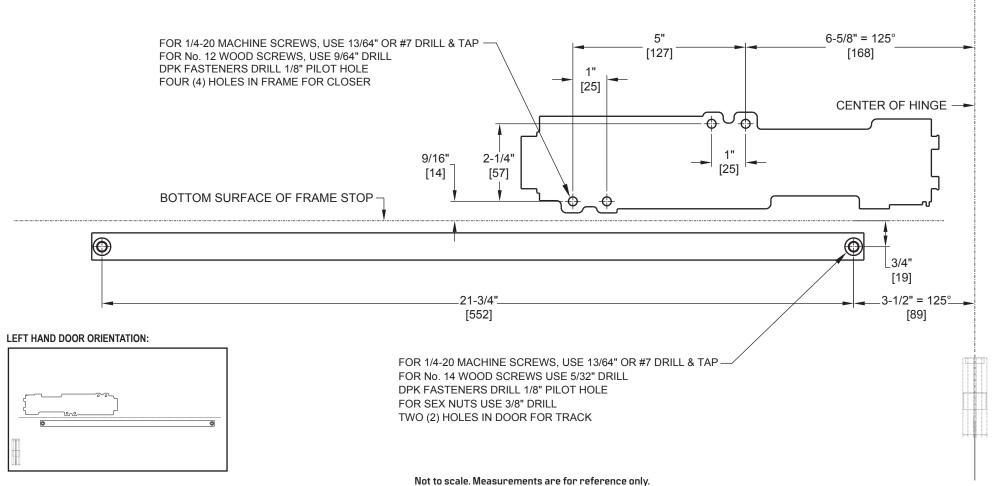

## Door Closer Models: EHD9016 FT Flush Track Installation [Push Side Mount] Drilling Instructions

For online instructions, assistance or warranty information: Call 1-800-392-5209 or visit https://dhwsupport.dormakaba.com/hc/en-us

## NOTES:

- 1) DRAWING IS NOT TO SCALE.
- 2) DIMENSIONS ARE IN INCHES / [MM].
- 3) RIGHT HAND DOOR IS SHOWN.
- 4) 125° MAX OPENING IS SHOWN.
- 5) CAUTION: SEX NUTS ARE REQUIRED FOR ATTACHMENT OF COMPONENTS TO UNREINFORCED DOORS AND TO WOOD OR PLASTIC FACE COMPOSITE TYPE FIRE DOORS, UNLESS AN ALTERNATIVE METHOD IS IDENTIFIED IN THE INDIVIDUAL DOOR MANUFACTURER'S LISTINGS.
- 6) DPK FASTENERS FOR STEEL DOOR & FRAME ONLY.