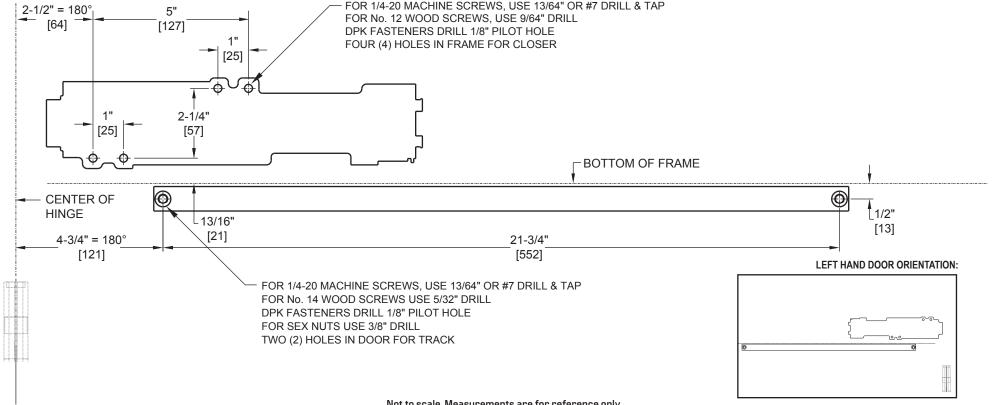

For online instructions, assistance or warranty information: Call 1-800-392-5209 or visit https://dhwsupport.dormakaba.com/hc/en-us

NOTES:

- 1) DRAWING IS NOT TO SCALE.
- 2) DIMENSIONS ARE IN INCHES / [MM].
- 3) RIGHT HAND DOOR IS SHOWN.
- 4) MAXIMUM OPENING 180°
- 5) CAUTION: SEX NUTS ARE REQUIRED FOR ATTACHMENT OF COMPONENTS TO UNREINFORCED DOORS AND TO WOOD OR PLASTIC FACE COMPOSITE TYPE FIRE DOORS, UNLESS AN ALTERNATIVE METHOD IS IDENTIFIED IN THE INDIVIDUAL DOOR MANUFACTURER'S LISTINGS.
- 6) SEE CATALOG FOR HOLD OPEN RANGE INFORMATION.
- 7) DPK FASTENERS FOR STEEL DOOR & FRAME ONLY.