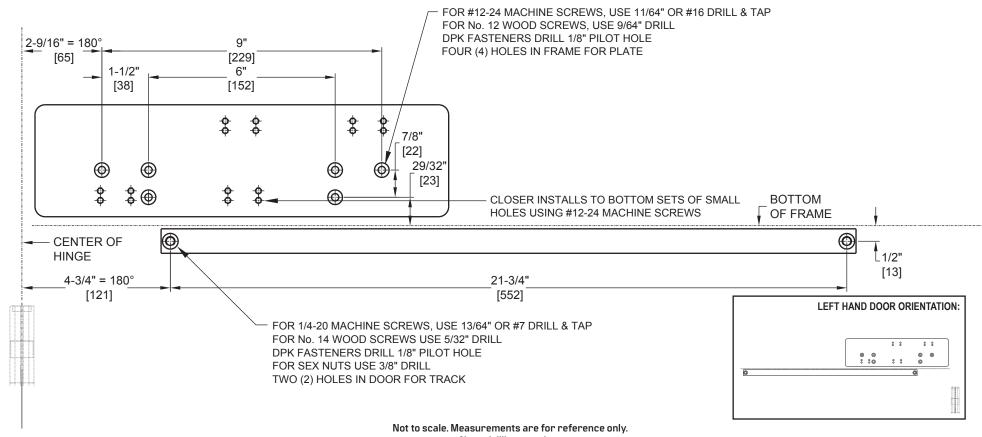

## Door Closer Models: EHD9016 TH Track Installation [Pull Side Mount] With Backplate BP90 Drilling Instructions

For online instructions, assistance or warranty information: Call 1-800-392-5209 or visit https://dhwsupport.dormakaba.com/hc/en-us

## NOTES:

- 1) DRAWING IS NOT TO SCALE.
- 2) DIMENSIONS ARE IN INCHES / [MM].
- 3) RIGHT HAND DOOR IS SHOWN.
- 4) MAXIMUM OPENING 180° WITHOUT STOP BUMPER.
- 5) CAUTION: SEX NUTS ARE REQUIRED FOR ATTACHMENT OF COMPONENTS TO UNREINFORCED DOORS AND TO WOOD OR PLASTIC FACE COMPOSITE TYPE FIRE DOORS, UNLESS AN ALTERNATIVE METHOD IS IDENTIFIED IN THE INDIVIDUAL DOOR MANUFACTURER'S LISTINGS.
- 6) SEE CATALOG FOR HOLD OPEN RANGE INFORMATION.
- 7) DPK FASTENERS FOR STEEL DOOR & FRAME ONLY.