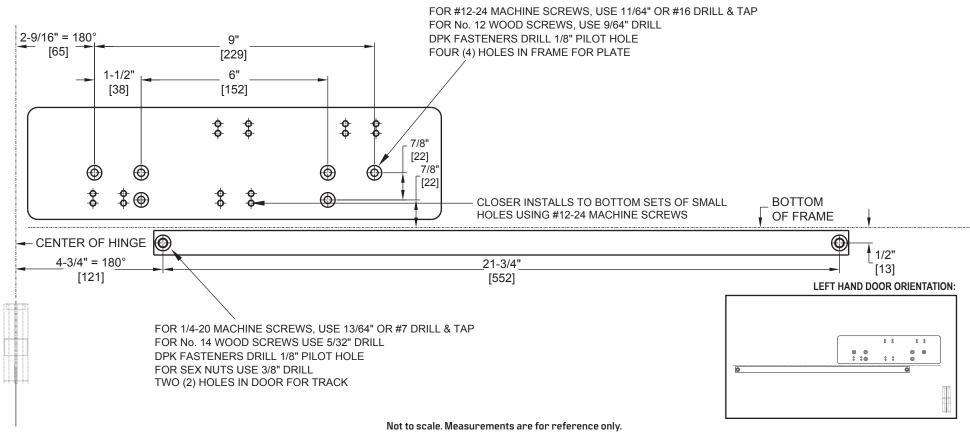

## Door Closer Models: EHD9016 T Track Installation [Pull Side Mount] With Backplate BP90 Drilling Instructions

For online instructions, assistance or warranty information: Call 1-800-392-5209 or visit https://dhwsupport.dormakaba.com/hc/en-us

## NOTES:

- 1) DRAWING IS NOT TO SCALE.
- 2) DIMENSIONS ARE IN INCHES / [MM].
- 3) RIGHT HAND DOOR IS SHOWN.
- 4) 180° MAX OPENING IS SHOWN.
- 5) CAUTION: SEX NUTS ARE REQUIRED FOR ATTACHMENT OF COMPONENTS TO UNREINFORCED DOORS AND TO WOOD OR PLASTIC FACE COMPOSITE TYPE FIRE DOORS, UNLESS AN ALTERNATIVE METHOD IS IDENTIFIED IN THE INDIVIDUAL DOOR MANUFACTURER'S LISTINGS.
- 6) DPK FASTENERS FOR STEEL DOOR & FRAME ONLY.