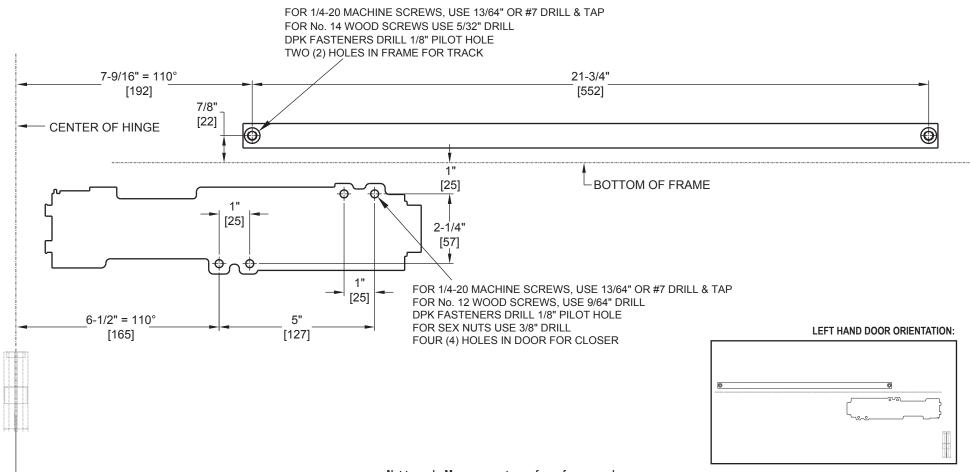

## Door Closer Models: EHD9016 TDEH Double Egress Track Installation [Pull Side Mount] Drilling Instructions

For online instructions, assistance or warranty information: Call 1-800-392-5209 or visit https://dhwsupport.dormakaba.com/hc/en-us

## NOTES:

- 1) DRAWING IS NOT TO SCALE.
- 2) DIMENSIONS ARE IN INCHES / [MM].
- 3) RIGHT HAND DOOR IS SHOWN.
- 4) 110° MAX OPENING IS SHOWN.
- 5) CAUTION: SEX NUTS ARE REQUIRED FOR ATTACHMENT OF COMPONENTS TO UNREINFORCED DOORS AND TO WOOD OR PLASTIC FACE COMPOSITE TYPE FIRE DOORS, UNLESS AN ALTERNATIVE METHOD IS IDENTIFIED IN THE INDIVIDUAL DOOR MANUFACTURER'S LISTINGS.
- 5) TEMPLATE FOR 4-1/2" WIDE HINGES OR 3/4" OFFSET PIVOTS.
- 6) MINIMUM DOOR WIDTH 30".
- 7) WHEN OPENING DOOR TO 90° A MINIMUM OF 3-3/4" OF CLEARANCE IS REQUIRED BETWEEN DOOR FACE AND WALL.
- 8) SEE CATALOG FOR HOLD OPEN RANGE INFORMATION.
- 9) DPK FASTENERS FOR STEEL DOOR & FRAME ONLY.