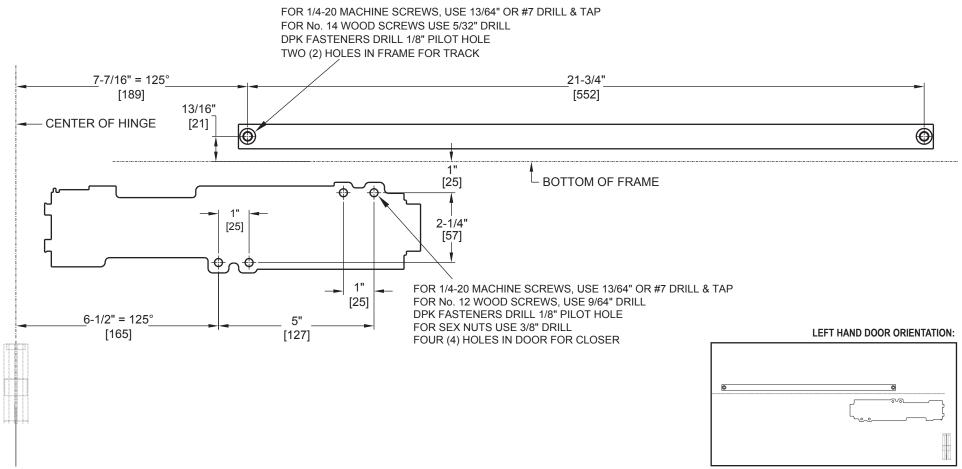

## Door Closer Models: EHD9016 TDE Double Egress Track Installation [Pull Side Mount] Drilling Instructions

For online instructions, assistance or warranty information: Call 1-800-392-5209 or visit https://dhwsupport.dormakaba.com/hc/en-us

## NOTES:

- 1) DRAWING IS NOT TO SCALE.
- 2) DIMENSIONS ARE IN INCHES / [MM].
- 3) RIGHT HAND DOOR IS SHOWN.
- 4) 125° MAX OPENING IS SHOWN.
- 5) CAUTION: SEX NUTS ARE REQUIRED FOR ATTACHMENT OF COMPONENTS TO UNREINFORCED DOORS AND TO WOOD OR PLASTIC FACE COMPOSITE TYPE FIRE DOORS, UNLESS AN ALTERNATIVE METHOD IS IDENTIFIED IN THE INDIVIDUAL DOOR MANUFACTURER'S LISTINGS.
- 5) TEMPLATE FOR 4-1/2" WIDE HINGES OR 3/4" OFFSET PIVOTS.
- 6) MINIMUM DOOR WIDTH 30".
- 7) WHEN OPENING DOOR TO 90° A MINIMUM OF 3-3/4" OF CLEARANCE IS REQUIRED BETWEEN DOOR FACE AND WALL.
- 8) DPK FASTENERS FOR STEEL DOOR & FRAME ONLY.