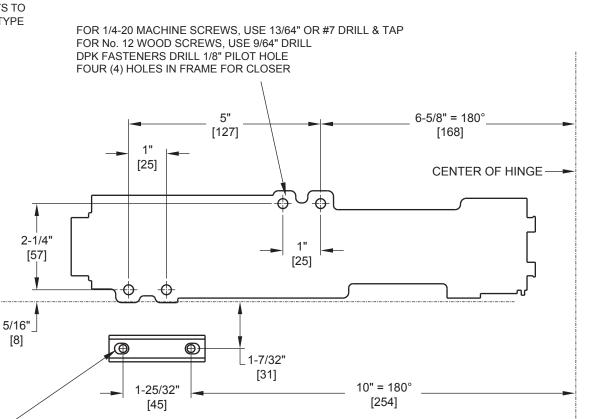

## Door Closer Models: EHD9016 AF90J Top Jamb Installation [Push Side Mount] **Drilling Instructions**

For online instructions, assistance or warranty information: Call 1-800-392-5209 or visit https://dhwsupport.dormakaba.com/hc/en-us

## NOTES:

- 1) DRAWING IS NOT TO SCALE.
- 2) DIMENSIONS ARE IN INCHES / [MM].
- 3) RIGHT HAND DOOR IS SHOWN.
- 4) 180° MAX OPENING IS SHOWN.
- 5) CAUTION: SEX NUTS ARE REQUIRED FOR ATTACHMENT OF COMPONENTS TO UNREINFORCED DOORS AND TO WOOD OR PLASTIC FACE COMPOSITE TYPE FIRE DOORS, UNLESS AN ALTERNATIVE METHOD IS IDENTIFIED IN THE INDIVIDUAL DOOR MANUFACTURER'S LISTINGS.
- 6) REVEAL is 1.5" [38] to 4" [102].
- 7) DPK FASTENERS FOR STEEL DOOR & FRAME ONLY.

## LEFT HAND DOOR ORIENTATION:

FOR 1/4-20 MACHINE SCREWS, USE 13/64" OR #7 DRILL & TAP FOR No. 14 WOOD SCREWS, USE 5/32" DRILL DPK FASTENERS DRILL 1/8" PILOT HOLE FOR SEX NUTS USE 3/8" DRILL TWO (2) HOLES IN DOOR ARM SHOE