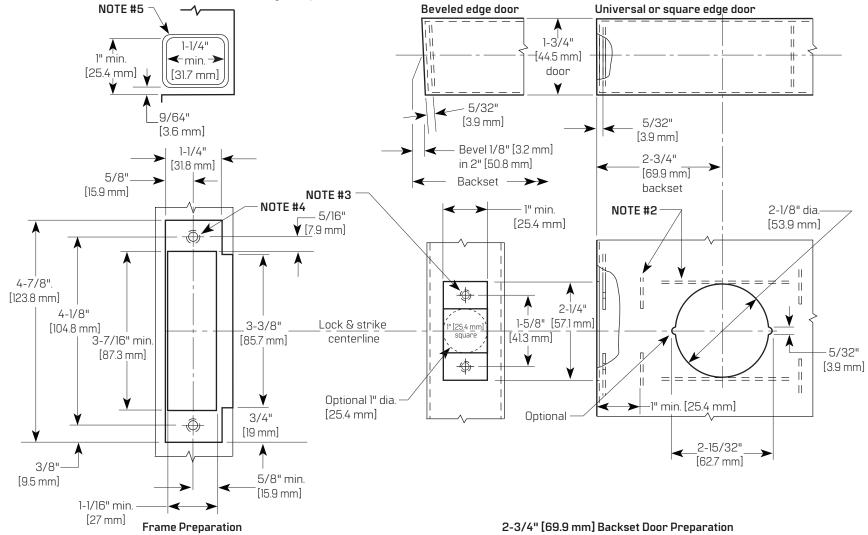

## Installation Specifications for 83T Tubular Deadbolt Locks with Large Strike and Narrow Faceplate

Template Number: T09

Series: 83T

Backset: 2-3/4" [69.9 mm] Latch Face Width: 1" [25.4 mm] Door Thickness: 1-3/8" [34.9 mm] to

## NOTES

- 1. Allow plus tolerance for clearance per ANSI A115.2.
- Lock and latch case support by door manufacturer.
- 3. Prepare for a #8-32 screw.
- 4. Prepare for a #12-24 screw.
- 5. Plaster guard by door manufacturer.