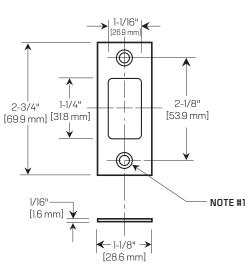

## Installation Strike Specifications for 82T/83T Tubular Deadbolt Locks

Template Number: T08 Series: 82T/83T Backset: 2-3/8" [60.3 mm] and 2-3/4" [69.9 mm] Door Thickness: 1-3/8" [34.9 mm] to 3" [76.2 mm]

## NOTES

- 1. Prepare for a #8–32 screw.
- 2. Prepare for a #12–24 screw.
- 3. Allow plus tolerance for clearance per ANSI A115.2.

← 15/16"→ [23.8 mm]

**Standard Strike Box** 

[25.4 mm]

1-3/8"

[34.9 mm]

2-3/4"