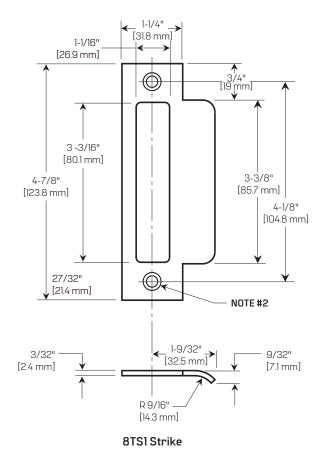

## Installation Strike Specifications for 82T/83T Tubular Deadbolt Locks

Template Number: T08 Series: 82T/83T Backset: 2-3/8" [60.3 mm] and 2-3/4" [69.9 mm] Door Thickness: 1-3/8" [34.9 mm] to 3" [76.2 mm]

## NOTES

- 1. Prepare for a #8–32 screw.
- 2. Prepare for a #12–24 screw.
- 3. Allow plus tolerance for clearance per ANSI A115.2.

← 15/16"→ [23.8 mm]

**Standard Strike Box** 

[25.4 mm]

1-3/8"

[34.9 mm]

2-3/4"