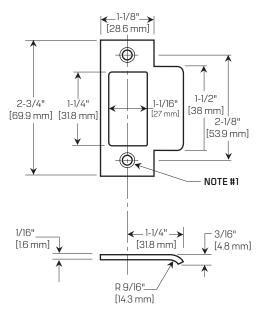

## Installation Strike Specifications for 82T/83T Tubular Deadbolt Locks

Template Number: T08 Series: 82T/83T Backset: 2-3/8" [60.3 mm] and 2-3/4" [69.9 mm] Door Thickness: 1-3/8" [34.9 mm] to 3" [76.2 mm]

## NOTES

- 1. Prepare for a #8–32 screw.
- 2. Prepare for a #12–24 screw.
- 3. Allow plus tolerance for clearance per ANSI A115.2.

← 15/16"→ [23.8 mm]

**Standard Strike Box** 

[25.4 mm]

1-3/8"

[34.9 mm]

2-3/4"