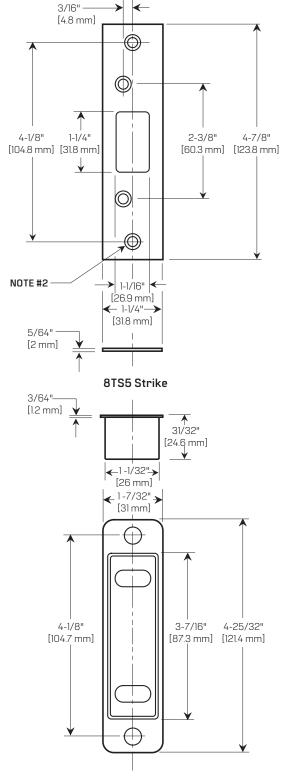

## Installation Strike Specifications for 82T/83T Tubular Deadbolt Locks

Template Number: T08 Series: 82T/83T Backset: 2-3/8" [60.3 mm] and 2-3/4" [69.9 mm] Door Thickness: 1-3/8" [34.9 mm] to 3" [76.2 mm]

## NOTES

- 1. Prepare for a #8–32 screw.
- 2. Prepare for a #12–24 screw.
- 3. Allow plus tolerance for clearance per ANSI A115.2.

← 15/16"→ [23.8 mm]

**Standard Strike Box** 

[25.4 mm]

1-3/8"

[34.9 mm]

2-3/4"