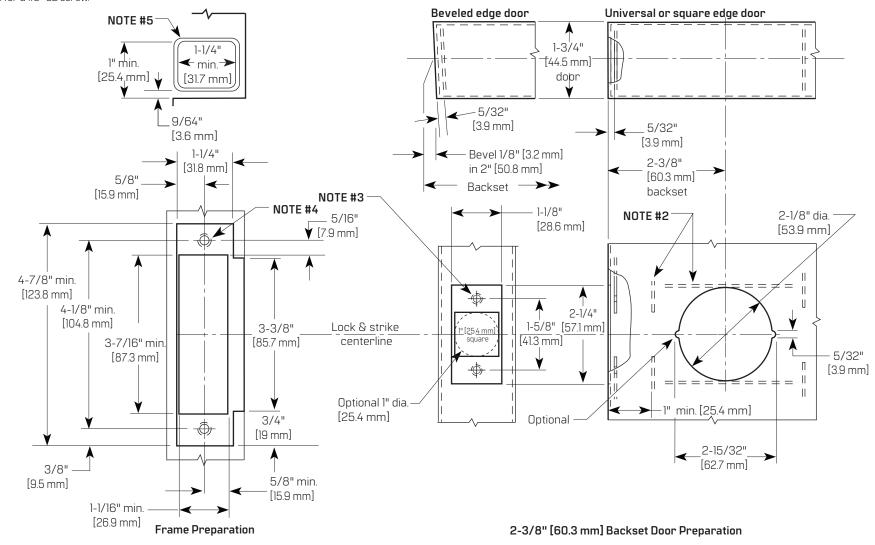

## Installation Specifications for 82T Tubular Deadbolt Locks with Large Strike and Wide Faceplate

Template Number: T05

Series: 82T

**Backset:** 2-3/8" [60.3 mm]

Latch Face Width: 1-1/8" [28.5 mm]

Door Thickness: 1-3/8" [34.9 mm] to

## NOTES

- 1. Allow plus tolerance for clearance per ANSI A115.2.
- 2. Lock and latch case support by door manufacturer.
- 4. Prepare for a #12-24 screw.
- 5. Plaster guard by door manufacturer.

3. Prepare for a #8-32 screw.