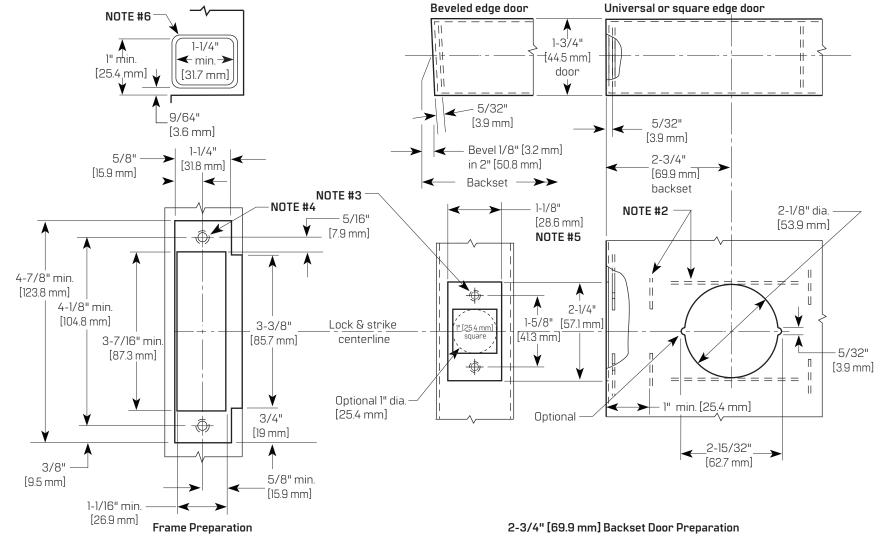

## Installation Specifications for 83T Tubular Deadbolt Locks with Large Strike

**Template Number:** TO4

Series: 83T

Backset: 2-3/4" [69.9 mm]

**Door Thickness:** 1-3/8" [34.9 mm] to

3" [76.2 mm]

For online instructions, assistance or warranty information:

## NOTES

- 1. Allow plus tolerance for clearance per ANSI A115.2.
- 2. Lock and latch case support by door manufacturer.
- 3. Prepare for a #8-32 screw.

- 4. Prepare for a #12-24 screw.
- 5. For 83T deadbolts, a 1" [25.4 mm] latch face is available.
- 6. Plaster guard by door manufacturer.