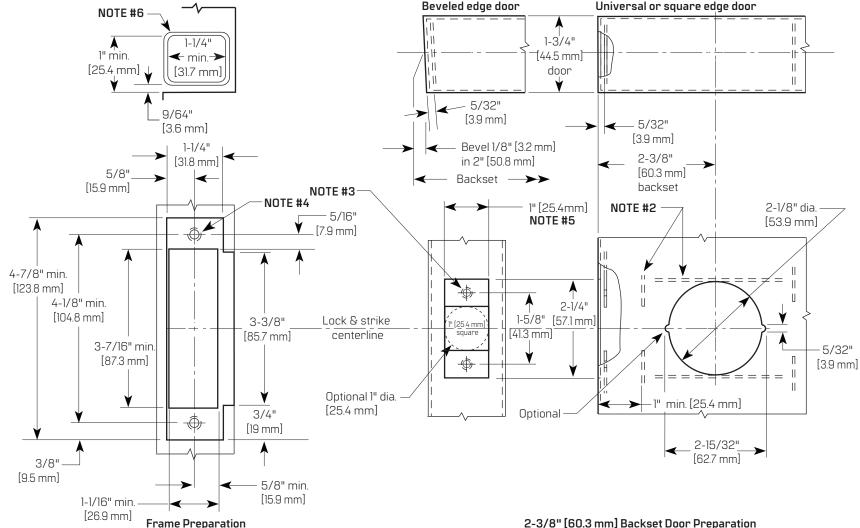

## Installation Specifications for 82T Tubular Deadbolt Locks with Large Strike

Template Number: T03

Series: 82T

Backset: 2-3/8" [60.3 mm] Latch Face Width: 1" [25.4 mm] **Door Thickness:** 1-3/8" [34.9 mm] to

## NOTES

- 1. Allow plus tolerance for clearance per ANSI A115.2.
- 2. Lock and latch case support by door manufacturer.
- 3. Prepare for a #8-32 screw.

- 4. Prepare for a #12-24 screw.
- 5. For 82T deadbolts, a 1-1/8" [28.6 mm] latch face is available.
- 6. Plaster guard by door manufacturer.