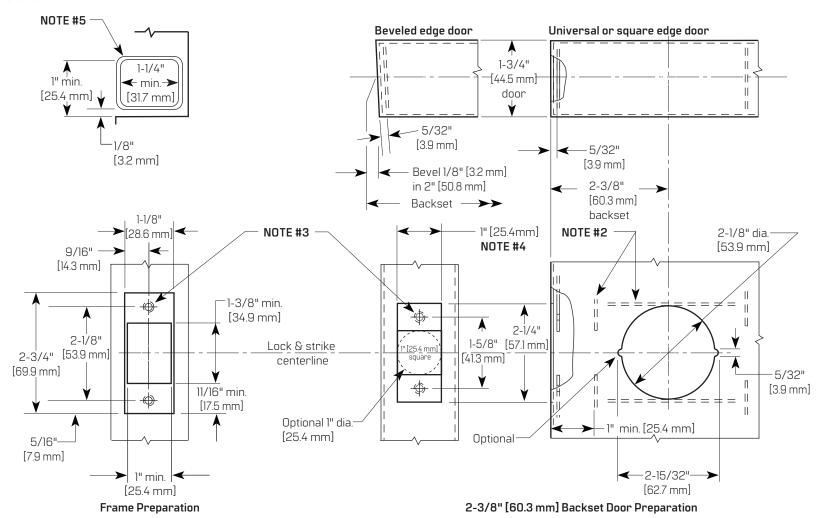

## Installation Specifications for 82T Tubular Deadbolt Locks with Standard Strike

Template Number: T01

Series: 82T

**Backset:** 2-3/8" [60.3 mm]

**Door Thickness:** 1-3/8" [34.9 mm] to

3" [76.2 mm]

For online instructions, assistance or warranty information: Call 1-800-392-5209 or visit https://dhwsupport.dormakaba.com/hc/en-us

## NOTES

- 1. Allow plus tolerance for clearance per ANSI A115.2.
- 2. Lock and latch case support by door manufacturer.
- 4. For 82T deadbolts, a 1-1/8" [28.6 mm] latch face is available.
- 5. Plaster guard by door manufacturer.

3. Prepare for a #8-32 screw.