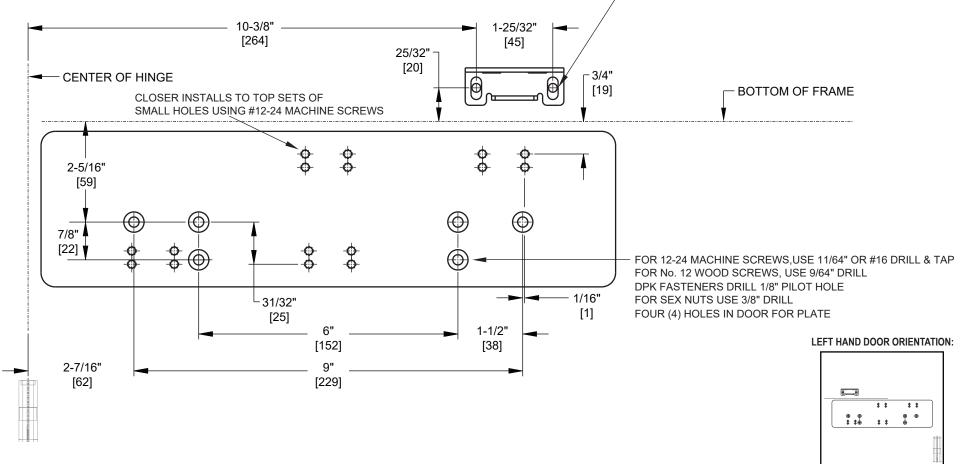

## NOTES:

- 1) DRAWING IS NOT TO SCALE.
- 2) DIMENSIONS ARE IN INCHES / [MM].
- 3) RIGHT HAND DOOR IS SHOWN.
- 4) 180° MAX OPENING IS SHOWN.
- 5) CAUTION: SEX NUTS ARE REQUIRED FOR ATTACHMENT OF COMPONENTS TO UNREINFORCED DOORS AND TO WOOD OR PLASTIC FACE COMPOSITE TYPE FIRE DOORS, UNLESS AN ALTERNATIVE METHOD IS IDENTIFIED IN THE INDIVIDUAL DOOR MANUFACTURER'S LISTINGS.
- 6) DPK FASTENERS FOR STEEL DOOR & FRAME ONLY.
- 7) SEE CATALOG FOR HOLD OPEN RANGE INFORMATION.