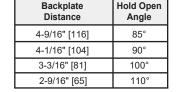

2-9/16" = 110°

FOR SEX NUTS, USE 3/8" DRILL TWO (2) HOLES IN DOOR FOR ARM SHOE

| Arm Shoe<br>Distance | Hold Open<br>Angle |   |
|----------------------|--------------------|---|
| 10-3/4" [273]        | 85°                |   |
| 10-1/4" [260]        | 90°                |   |
| 9-3/8" [238]         | 100°               | l |
| 8-3/4" [222]         | 110°               |   |