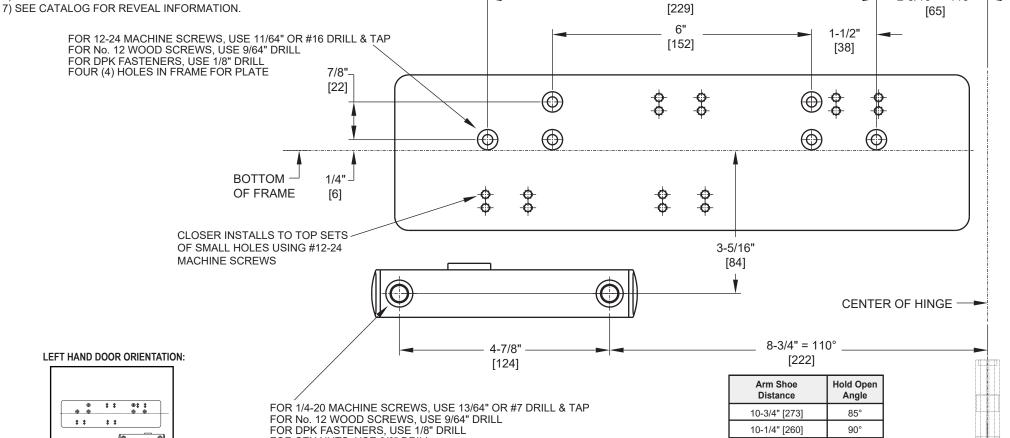

## NOTES:

- 1) DRAWING IS NOT TO SCALE.
- 2) DIMENSIONS ARE IN INCHES / [MM].
- 3) RIGHT HAND DOOR IS SHOWN.
- 4) 110° MAX OPENING IS SHOWN.
- 5) CAUTION: SEX NUTS ARE REQUIRED FOR ATTACHMENT OF COMPONENTS TO UNREINFORCED DOORS AND TO WOOD OR PLASTIC FACE COMPOSITE TYPE FIRE DOORS, UNLESS AN ALTERNATIVE METHOD IS IDENTIFIED IN THE INDIVIDUAL DOOR MANUFACTURER'S LISTINGS.

2-9/16" = 110°

FOR SEX NUTS, USE 3/8" DRILL TWO (2) HOLES IN DOOR FOR ARM SHOE

| Arm Shoe<br>Distance | Hold Open<br>Angle |   |
|----------------------|--------------------|---|
| 10-3/4" [273]        | 85°                |   |
| 10-1/4" [260]        | 90°                |   |
| 9-3/8" [238]         | 100°               | l |
| 8-3/4" [222]         | 110°               |   |