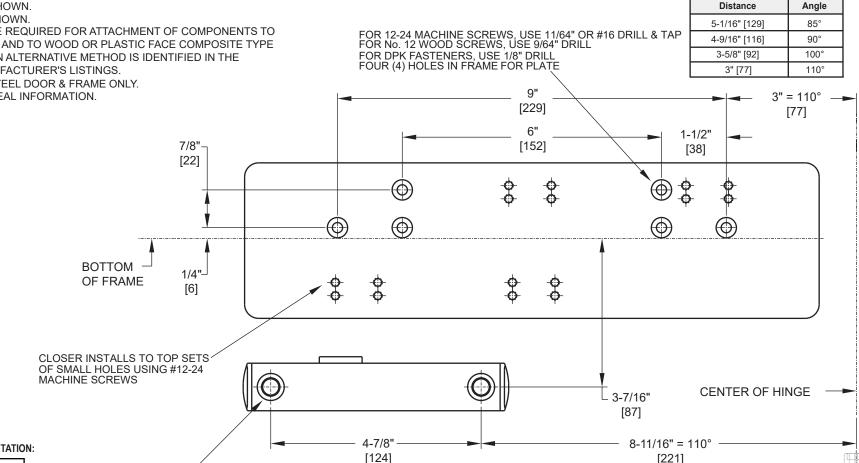

## NOTES:

- 1) DRAWING IS NOT TO SCALE.
- 2) DIMENSIONS ARE IN INCHES / [MM].
- 3) RIGHT HAND DOOR IS SHOWN.
- 4) 110° MAX OPENING IS SHOWN.
- 5) CAUTION: SEX NUTS ARE REQUIRED FOR ATTACHMENT OF COMPONENTS TO UNREINFORCED DOORS AND TO WOOD OR PLASTIC FACE COMPOSITE TYPE FIRE DOORS, UNLESS AN ALTERNATIVE METHOD IS IDENTIFIED IN THE INDIVIDUAL DOOR MANUFACTURER'S LISTINGS.
- 6) DPK FASTENERS FOR STEEL DOOR & FRAME ONLY.
- 7) SEE CATALOG FOR REVEAL INFORMATION.

## Not to scale. Measurements are for reference only. Not a drilling template.

FOR 1/4-20 MACHINE SCREWS. USE 13/64" OR #7 DRILL & TAP

FOR No. 12 WOOD SCREWS, USE 9/64" DRILL

FOR DPK FASTENERS, USE 1/8" DRILL

TWO (2) HOLES IN DOOR FOR ARM SHOE

FOR SEX NUTS, USE 3/8" DRILL