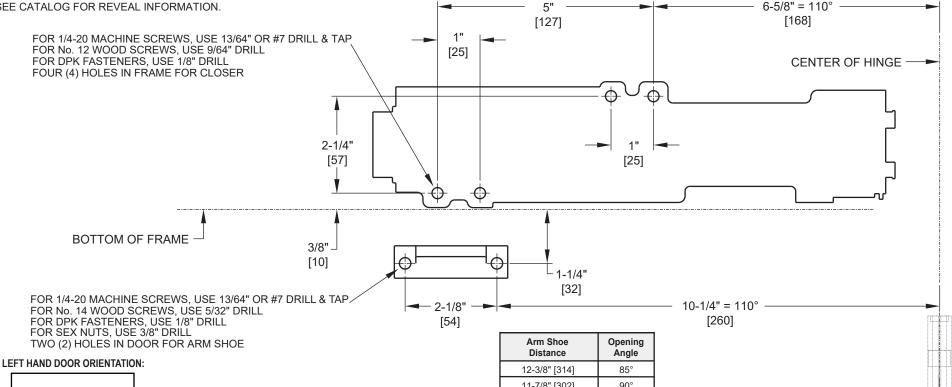

## NOTES:

- 1) DRAWING IS NOT TO SCALE.
- 2) DIMENSIONS ARE IN INCHES / [MM].
- 3) RIGHT HAND DOOR IS SHOWN.
- 4) 110° MAX OPENING IS SHOWN.
- 5) CAUTION: SEX NUTS ARE REQUIRED FOR ATTACHMENT OF COMPONENTS TO UNREINFORCED DOORS AND TO WOOD OR PLASTIC FACE COMPOSITE TYPE FIRE DOORS, UNLESS AN ALTERNATIVE METHOD IS IDENTIFIED IN THE INDIVIDUAL DOOR MANUFACTURER'S LISTINGS.
- 6) DPK FASTENERS FOR STEEL DOOR & FRAME ONLY.
- 7) SEE CATALOG FOR REVEAL INFORMATION.

| Arm Shoe<br>Distance | Opening<br>Angle |
|----------------------|------------------|
| 12-3/8" [314]        | 85°              |
| 11-7/8" [302]        | 90°              |
| 11-3/8" [289]        | 95°              |
| 10-15/16" [278]      | 100°             |
| 10-9/16" [268]       | 105°             |
| 10-1/4" [260]        | 110°             |