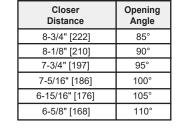

| Arm Shoe<br>Distance | Opening<br>Angle |
|----------------------|------------------|
| 12-3/8" [314]        | 85°              |
| 11-7/8" [302]        | 90°              |
| 11-3/8" [289]        | 95°              |
| 10-15/16" [278]      | 100°             |
| 10-9/16" [268]       | 105°             |
| 10-1/4" [260]        | 110°             |