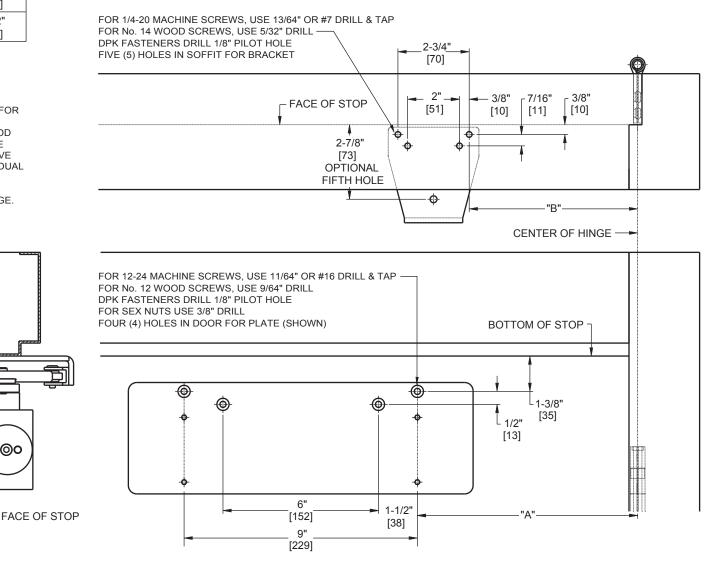

For online instructions, assistance or warranty information: Call 1-800-392-5209 or visit https://dhwsupport.dormakaba.com/hc/en-us

| ANGLE OF<br>MAX OPENING | DIM."A"<br>CLOSER | DIM."B"<br>ARM PLATE |
|-------------------------|-------------------|----------------------|
| 100 <sup>°</sup>        | 12"<br>[305]      | 10"<br>[254]         |
| 180 <sup>°</sup>        | 8-1/2"<br>[216]   | 6-1/2"<br>[165]      |

## NOTES:

1) DRAWING IS NOT TO SCALE

- 2. RIGHT HAND DOOR SHOWN.
- 3. DIMENSIONS ARE IN INCHES / [MM].
- 4. CAUTION: SEX NUTS ARE REQUIRED FOR ATTACHMENT OF COMPONENTS TO UNREINFORCED DOORS AND TO WOOD OR PLASTIC FACED COMPOSITE TYPE FIRE DOORS, UNLESS AN ALTERNATIVE METHOD IS IDENTIFIED IN THE INDIVIDUAL DOOR MANUFACTURER'S LISTINGS.
- 5. MAXIMUM OPENING 180°.
- 6. SEE CATALOG FOR HOLD OPEN RANGE.
- 7. DPK FASTENERS FOR STEEL DOOR & FRAME ONLY.