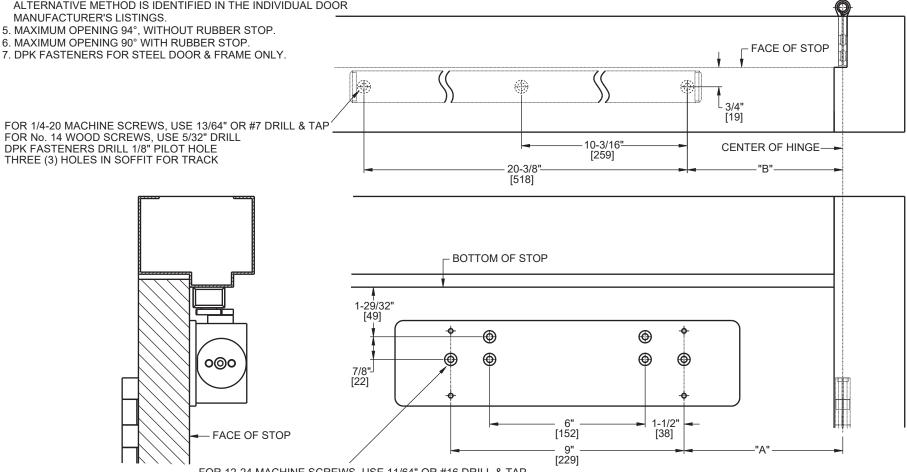

## Door Closer Models: HD8016 and HD8056 PT Parallel Track Installation [Push Side Mount] With Back Plate BP80 Drilling Instructions

DIM."B"

TRACK

12-1/2"

[318]

11-1/2"

[292]

ANGLE OF

85°

90°

MAX OPENING BACK PLATE

DIM."A"

6-1/8"

[156]

6-1/8"

[156]

## NOTES:

- 1. DO NOT SCALE DRAWING.
- 2. DIMENSIONS ARE IN INCHES / [MM].
- 3. RIGHT HAND DOOR SHOWN.
- 4. CAUTION: SEX NUTS ARE REQUIRED FOR ATTACHMENT OF COMPONENTS TO UNREINFORCED DOORS AND TO WOOD OR PLASTIC FACED COMPOSITE TYPE FIRE DOORS, UNLESS AN ALTERNATIVE METHOD IS IDENTIFIED IN THE INDIVIDUAL DOOR

FOR 12-24 MACHINE SCREWS, USE 11/64" OR #16 DRILL & TAP FOR No. 12 WOOD SCREWS, USE 9/64" DRILL DPK FASTENERS DRILL 1/8" PILOT HOLE FOR SEX NUTS USE 3/8" DRILL

SIX (6) HOLES IN DOOR FOR PLATE (SHOWN)