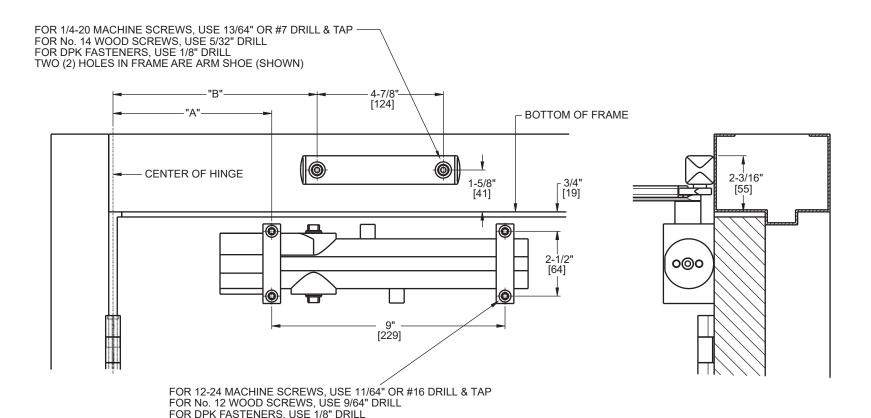

## Door Closer Models: HD8016 and HD8056 SISH Regular Installation [Pull Side Mount] Spring Integra Cushion Arm Drilling Instructions

FOR SEX NUTS. USE 3/8" DRILL

FOUR (4) HOLES IN DOOR ARE FOR CLOSER (SHOWN)

## NOTES:

- 1) DO NOT SCALE THIS DRAWING.
- 2) DIMENSIONS ARE IN INCHES / [MM].
- 3) RIGHT HAND DOOR IS SHOWN.
- 4) CAUTION: SEX NUTS ARE REQUIRED FOR ATTACHMENT OF COMPONENTS TO UNREINFORCED DOORS AND TO WOOD OR PLASTIC FACE COMPOSITE TYPE FIRE DOORS, UNLESS AN ALTERNATIVE METHOD IS IDENTIFIED IN THE INDIVIDUAL DOOR MANUFACTURER'S LISTINGS.
- 5) DPK FASTENERS FOR STEEL DOOR & FRAME ONLY.

| ANGLE OF<br>HOLD OPEN | ANGLE OF CUSHION | DIM."A"<br>CLOSER | DIM."B"<br>ARM SHOE |
|-----------------------|------------------|-------------------|---------------------|
| 85°                   | 85°-87°          | 10-1/16"<br>[256] | 11-13/16"<br>[300]  |
| 90°                   | 90°-92°          | 9-1/2"<br>[241]   | 11-1/4"<br>[286]    |
| 100°                  | 100°-102°        | 8-9/16"<br>[217]  | 10-5/16"<br>[262]   |
| 110°                  | 110°-112°        | 7-13/16"<br>[198] | 9-9/16"<br>[243]    |