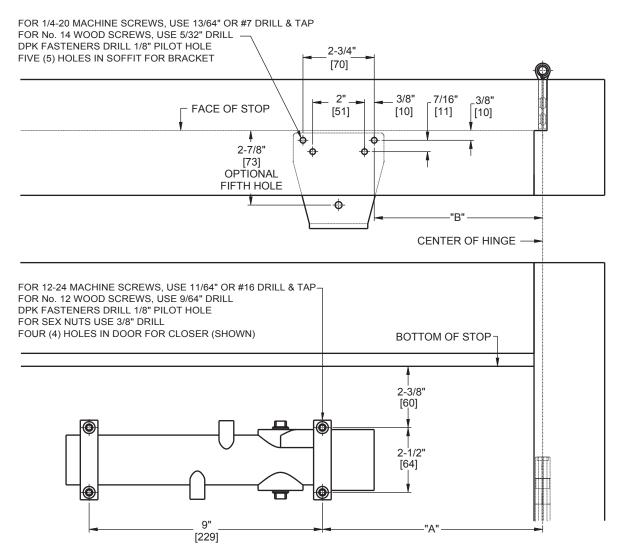

| ANGLE OF MAX OPENING | DIM."A"<br>CLOSER | DIM."B"<br>ARM PLATE |
|----------------------|-------------------|----------------------|
| 100°                 | 12"<br>[305]      | 10"<br>[254]         |
| 180°                 | 8-1/2"<br>[216]   | 6-1/2"<br>[165]      |

## NOTES:

- 1) DRAWING IS NOT TO SCALE.
- 2. RIGHT HAND DOOR SHOWN.
- 3. DIMENSIONS ARE IN INCHES / [MM].
- 4. CAUTION: SEX NUTS ARE REQUIRED FOR ATTACHMENT OF COMPONENTS TO UNREINFORCED DOORS AND TO WOOD OR PLASTIC FACED COMPOSITE TYPE FIRE DOORS, UNLESS AN ALTERNATIVE METHOD IS IDENTIFIED IN THE INDIVIDUAL DOOR MANUFACTURER'S LISTINGS.
- 5. MAXIMUM OPENING 180°.
- 6. SEE CATALOG FOR HOLD OPEN RANGE.
- DPK FASTENERS FOR STEEL DOOR & FRAME ONLY.