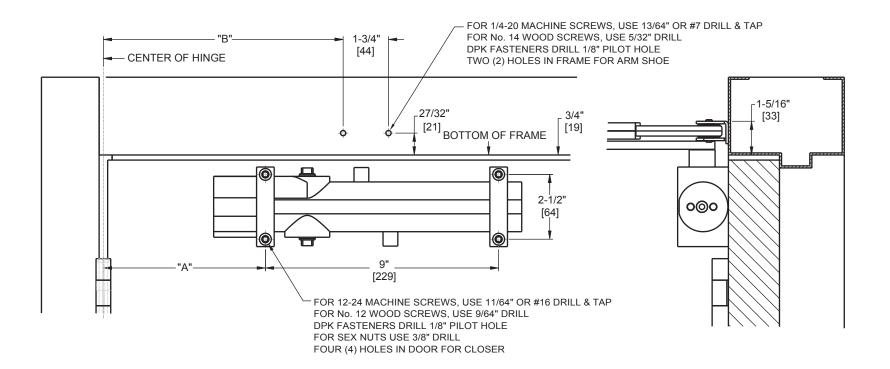

For online instructions, assistance or warranty information: Call 1-800-392-5209 or visit https://dhwsupport.dormakaba.com/hc/en-us

| ANGLE OF<br>MAX OPENING | DIM."A"<br>CLOSER | DIM."B"<br>ARM SHOE |
|-------------------------|-------------------|---------------------|
| 100°                    | 10-1/4"<br>[260]  | 13-1/4"<br>[337]    |
| 180°                    | 6-1/4"<br>[159]   | 9-1/4"<br>[235]     |

- NOTES:
- 1) DRAWING IS NOT TO SCALE.
- 2. RIGHT HAND DOOR SHOWN.
- 3. DIMENSIONS ARE IN INCHES / [MM].
- 4. CAUTION: SEX NUTS ARE REQUIRED FOR ATTACHMENT OF COMPONENTS TO UNREINFORCED DOORS AND TO WOOD OR PLASTIC FACED
- COMPOSITE TYPE FIRE DOORS, UNLESS AN ALTERNATIVE METHOD IS
- IDENTIFIED IN THE INDIVIDUAL DOOR MANUFACTURER'S LISTINGS.
- 5. MAXIMUM OPENING 180°. (ALLOW CLEARANCE FOR CLOSER COVER)
- 6. SEE CATALOG FOR HOLD OPEN RANGE.
- 7. DPK FASTENERS FOR STEEL DOOR & FRAME ONLY.