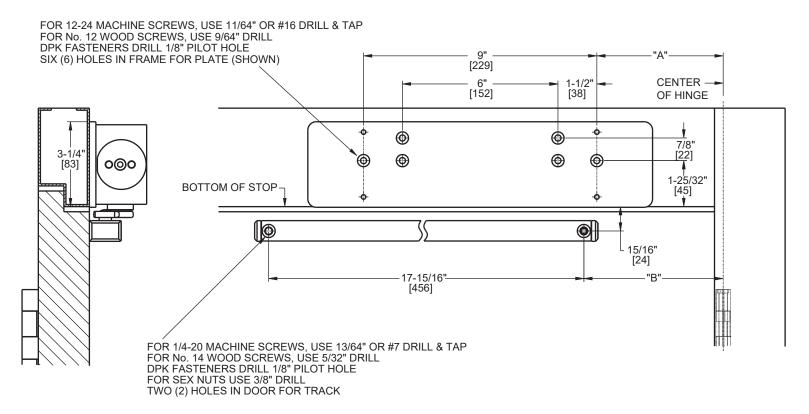

For online instructions, assistance or warranty information: Call 1-800-392-5209 or visit https://dhwsupport.dormakaba.com/hc/en-us

NOTES:

- 1. DRAWING IS NOT TO SCALE.
- 2. DIMENSIONS ARE IN INCHES / [MM].
- 3. RIGHT HAND DOOR SHOWN.
- 4. CAUTION: SEX NUTS ARE REQUIRED FOR ATTACHMENT OF COMPONENTS TO UNREINFORCED DOORS AND TO WOOD OR PLASTIC FACED COMPOSITE TYPE FIRE DOORS, UNLESS AN ALTERNATIVE METHOD IS IDENTIFIED IN THE INDIVIDUAL DOOR MANUFACTURER'S LISTINGS.
- 5. MAXIMUM OPENING 125°.
- 6. DPK FASTENERS FOR STEEL DOOR & FRAME ONLY.

| ANGLE OF<br>MAX OPENING | DIM."A"<br>BACK PLATE | DIM "B"<br>TRACK |
|-------------------------|-----------------------|------------------|
| 85°                     | 6-1/8"<br>[156]       | 8"<br>[203]      |
| 90°                     | 6-1/8"<br>[156]       | 7-3/8"<br>[187]  |
| 110°                    | 5-1/8"<br>[130]       | 6"<br>[152]      |
| 125 <sup>°</sup>        | 4-7/8"<br>[124]       | 5-1/8"<br>[130]  |