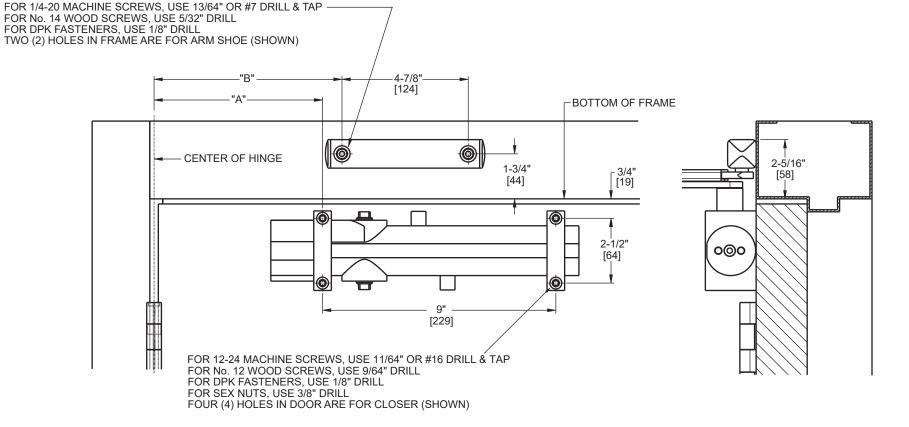

For online instructions, assistance or warranty information:

Call 1-800-392-5209 or visit https://dhwsupport.dormakaba.com/hc/en-us

| NOTES:                                                            |
|-------------------------------------------------------------------|
| 1) DO NOT SCALE THIS DRAWING.                                     |
| 2) DIMENSIONS ARE IN INCHES / [MM].                               |
| 3) RIGHT HAND DOOR IS SHOWN.                                      |
| 4) CAUTION: SEX NUTS ARE REQUIRED FOR ATTACHMENT OF COMPONENTS TO |
| UNREINFORCED DOORS AND TO WOOD OR PLASTIC FACE COMPOSITE TYPE     |
| FIRE DOORS, UNLESS AN ALTERNATIVE METHOD IS IDENTIFIED IN THE     |
|                                                                   |

INDIVIDUAL DOOR MANUFACTURER'S LISTINGS.

5) DPK FASTENERS FOR STEEL DOOR & FRAME ONLY.