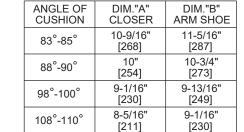

For online instructions, assistance or warranty information:

Call 1-800-392-5209 or visit https://dhwsupport.dormakaba.com/hc/en-us

| NOTES:                                                            |
|-------------------------------------------------------------------|
| 1) DO NOT SCALE THIS DRAWING.                                     |
| 2) DIMENSIONS ARE IN INCHES / [MM].                               |
| 3) RIGHT HAND DOOR IS SHOWN.                                      |
| 4) CAUTION: SEX NUTS ARE REQUIRED FOR ATTACHMENT OF COMPONENTS TO |
| UNREINFORCED DOORS AND TO WOOD OR PLASTIC FACE COMPOSITE TYPE     |
| FIRE DOORS, UNLESS AN ALTERNATIVE METHOD IS IDENTIFIED IN THE     |
|                                                                   |

INDIVIDUAL DOOR MANUFACTURER'S LISTINGS.

5) DPK FASTENERS FOR STEEL DOOR & FRAME ONLY.