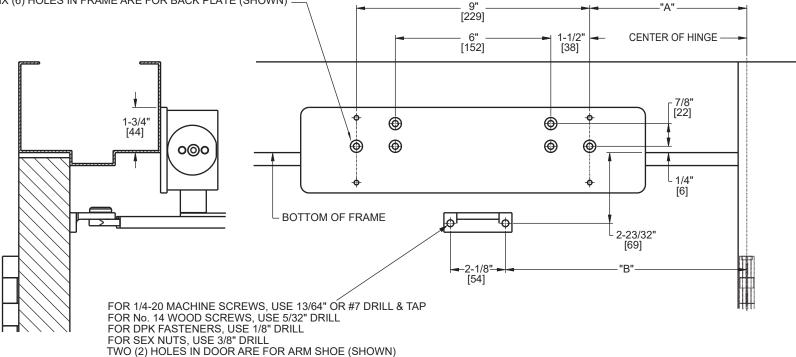

## NOTES:

- 1) DO NOT SCALE THIS DRAWING.
- 2) DIMENSIONS ARE IN INCHES / [MM].
- 3) RIGHT HAND DOOR IS SHOWN.
- 4) CAUTION: SEX NUTS ARE REQUIRED FOR ATTACHMENT OF COMPONENTS TO UNREINFORCED DOORS AND TO WOOD OR PLASTIC FACE COMPOSITE TYPE FIRE DOORS. UNLESS AN ALTERNATIVE METHOD IS IDENTIFIED IN THE INDIVIDUAL DOOR MANUFACTURER'S LISTINGS.
- 5) DPK FASTENERS FOR STEEL DOOR & FRAME ONLY.
- 6) SEE CATALOG FOR REVEAL INFORMATION.

| ANGLE OF<br>HOLD OPEN | DIM."A"<br>PLATE | DIM."B"<br>ARM SHOE |
|-----------------------|------------------|---------------------|
| 85°                   | 9-5/16"<br>[237] | 12-9/16"<br>[319]   |
| 90°                   | 8-3/4"<br>[222]  | 12"<br>[305]        |
| 95°                   | 8-5/16"<br>[211] | 11-9/16"<br>[294]   |
| 100°                  | 7-7/8"<br>[200]  | 11-1/8"<br>[283]    |
| 105°                  | 7-1/2"<br>[191]  | 10-3/4"<br>[273]    |
| 110°                  | 7-3/16"<br>[183] | 10-7/16"<br>[265]   |