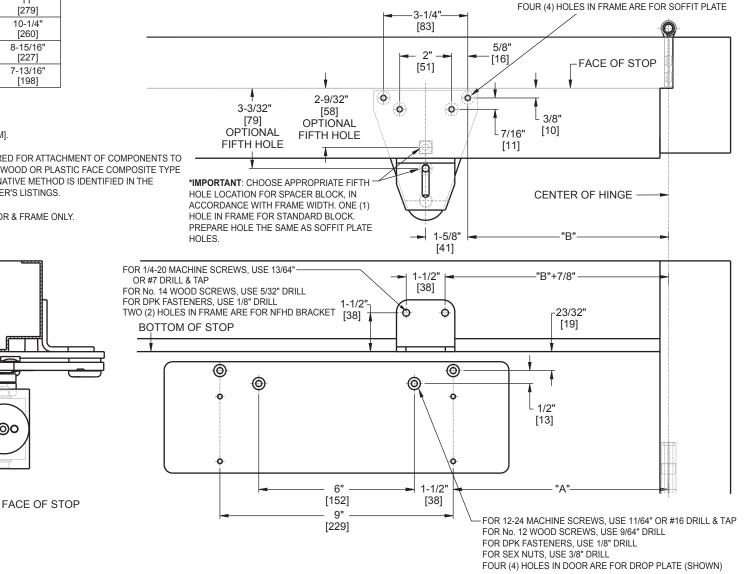

FOR 1/4-20 MACHINE SCREWS, USE 13/64" OR #7 DRILL & TAP

FOR No. 14 WOOD SCREWS, USE 5/32" DRILL FOR DPK FASTENERS, USE 1/8" DRILL

For online instructions, assistance or warranty information: Call 1-800-392-5209 or visit https://dhwsupport.dormakaba.com/hc/en-us

| ANGLE OF<br>MAX OPENING | DIM."A"<br>DROP PLATE | DIM "B"<br>SOFFIT |
|-------------------------|-----------------------|-------------------|
| 85°                     | 11-5/8"<br>[295]      | 11"<br>[279]      |
| 90°                     | 10-7/8"<br>[276]      | 10-1/4"<br>[260]  |
| 100°                    | 9-9/16"<br>[243]      | 8-15/16"<br>[227] |
| 110°                    | 8-7/16"<br>[214]      | 7-13/16"<br>[198] |

## NOTES:

- 1) DRAWING IS NOT TO SCALE.
- 2) DIMENSIONS ARE IN INCHES / [MM].
- 3) RIGHT HAND DOOR IS SHOWN.
- 4) CAUTION: SEX NUTS ARE REQUIRED FOR ATTACHMENT OF COMPONENTS TO UNREINFORCED DOORS AND TO WOOD OR PLASTIC FACE COMPOSITE TYPE FIRE DOORS, UNLESS AN ALTERNATIVE METHOD IS IDENTIFIED IN THE INDIVIDUAL DOOR MANUFACTURER'S LISTINGS.

000

5) MINIMUM DOOR WIDTH IS 26".

6) DPK FASTENERS FOR STEEL DOOR & FRAME ONLY.