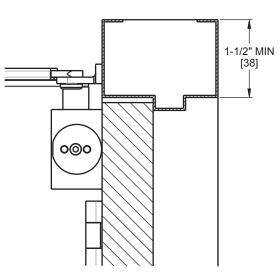

For online instructions, assistance or warranty information: Call 1-800-392-5209 or visit https://dhwsupport.dormakaba.com/hc/en-us

NOTES: 1) DRAWING IS NOT TO SCALE. 2) DIMENSIONS ARE IN INCHES / [MM]. 3) RIGHT HAND DOOR IS SHOWN. 4) CAUTION: SEX NUTS ARE REQUIRED FOR ATTACHMENT OF COMPONENTS TO UNREINFORCED DOORS AND TO WOOD OR PLASTIC FACE COMPOSITE TYPE FIRE DOORS, UNLESS AN ALTERNATIVE METHOD IS IDENTIFIED IN THE INDIVIDUAL DOOR MANUFACTURER'S LISTINGS. 5) DPK FASTENERS FOR STEEL DOOR & FRAME ONLY.