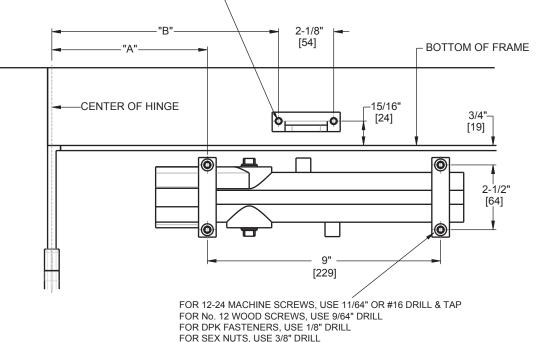

For online instructions, assistance or warranty information: Call 1-800-392-5209 or visit https://dhwsupport.dormakaba.com/hc/en-us

NOTES: 1) DRAWING IS NOT TO SCALE. 2) DIMENSIONS ARE IN INCHES / [MM]. 3) RIGHT HAND DOOR IS SHOWN. 4) CAUTION: SEX NUTS ARE REQUIRED FOR ATTACHMENT OF COMPONENTS TO UNREINFORCED DOORS AND TO WOOD OR PLASTIC FACE COMPOSITE TYPE FIRE DOORS, UNLESS AN ALTERNATIVE METHOD IS IDENTIFIED IN THE INDIVIDUAL DOOR MANUFACTURER'S LISTINGS. 5) DPK FASTENERS FOR STEEL DOOR & FRAME ONLY.

FOR 1/4-20 MACHINE SCREWS, USE 13/64" OR #7 DRILL & TAP-----FOR No. 14 WOOD SCREWS, USE 5/32" DRILL FOR DPK FASTENERS, USE 1/8" DRILL TWO (2) HOLES IN FRAME ARE FOR ARM SHOE (SHOWN)

FOUR (4) HOLES IN DOOR ARE FOR CLOSER (SHOWN)