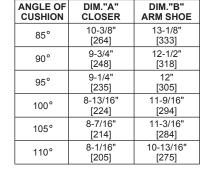

FOR 1/4-20 MACHINE SCREWS, USE 13/64" OR #7 DRILL & TAP-----FOR No. 14 WOOD SCREWS, USE 5/32" DRILL FOR DPK FASTENERS, USE 1/8" DRILL TWO (2) HOLES IN FRAME ARE FOR ARM SHOE (SHOWN)

FOUR (4) HOLES IN DOOR ARE FOR CLOSER (SHOWN)