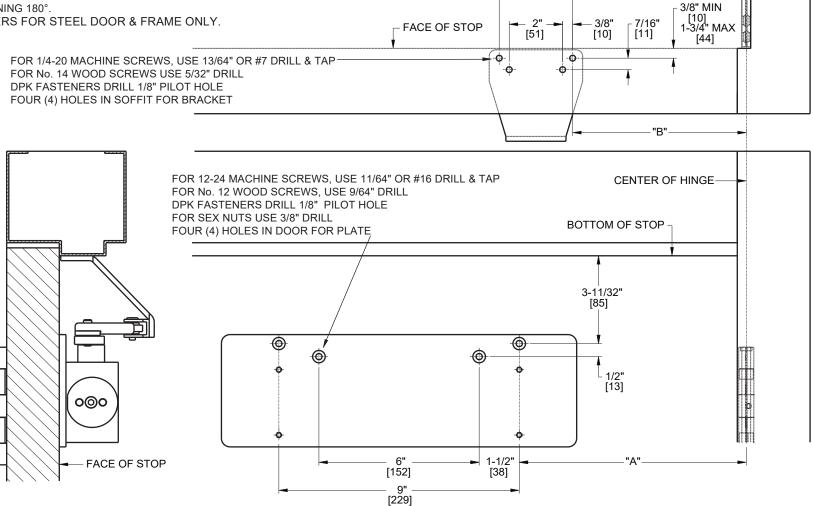

## Door Closer Models: HD8016 and HD8056 AF80 x PD Parallel Arm Installation [Push Side Mount] With Drop Plate DP80 Drilling Instructions

For online instructions, assistance or warranty information: Call 1-800-392-5209 or visit https://dhwsupport.dormakaba.com/hc/en-us

## NOTES:

- 1. DO NOT SCALE DRAWING.
- 2. DIMENSIONS ARE IN INCHES/[MM].
- 3. RIGHT HAND DOOR SHOWN.
- 4. CAUTION: SEX NUTS ARE REQUIRED FOR ATTACHMENT OF COMPONENTS TO UNREINFORCED DOORS AND TO WOOD OR PLASTIC FACED COMPOSITE TYPE FIRE DOORS, UNLESS AN ALTERNATIVE METHOD IS IDENTIFIED IN THE INDIVIDUAL DOOR MANUFACTURER'S LISTINGS.
- 5. MAXIMUM OPENING 180°.
- 6. DPK FASTENERS FOR STEEL DOOR & FRAME ONLY.

ANGLE OF DIM."A" DIM "B" MAX OPENING ARM PLATE **PLATE** 12" 10" 100° [305] [254] 8-1/2" 6-1/2" 180° [216] [165]

2-3/4"

[70]

Not to scale. Measurements are for reference only. Not a drilling template.