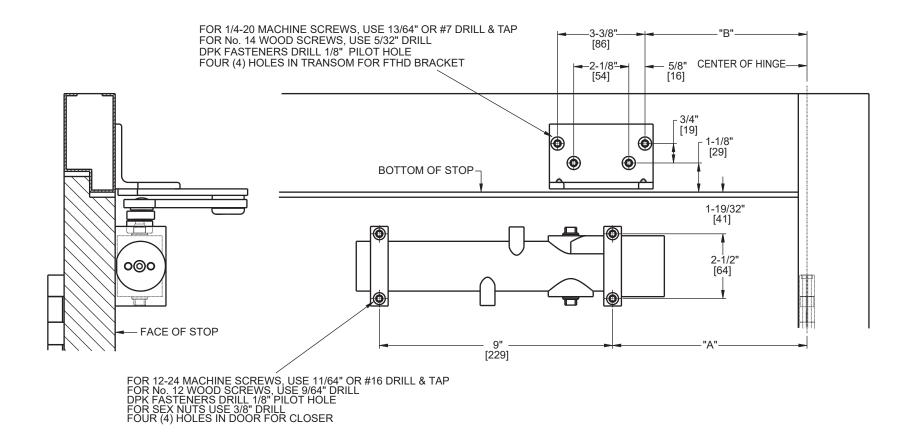

For online instructions, assistance or warranty information:

Call 1-800-392-5209 or visit https://dhwsupport.dormakaba.com/hc/en-us

- NOTES
- DO NOT SCALE DRAWING.
  DIMENSIONS ARE IN INCHES/[MM].
  RIGHT HAND DOOR SHOWN.
- CAUTION: SEX NUTS ARE REQUIRED FOR ATTACHMENT OF COMPONENTS TO UNREINFORCED DOORS AND TO WOOD OR PLASTIC FACED COMPOSITE TYPE FIRE DOORS, UNLESS AN ALTERNATIVE METHOD IS IDENTIFIED IN THE INDIVIDUAL DOOR MANUFACTURER'S LISTINGS.
- 5. MINIMUM DOOR WIDTH 26"
- 6. TEMPLATING BASED ON 4-1/2" X 4-1/2" BUTT HINGES. 7. MAXIMUM OPENING 180°.
- 8. DPK FASTENERS FOR STEEL DOOR & FRAME ONLY.

| ANGLE OF<br>MAX OPENING | DIM."A"<br>CLOSER | DIM."B"<br>SOFFIT |
|-------------------------|-------------------|-------------------|
| 100°                    | 11-1/4"<br>[286]  | 10"<br>[254]      |
| 180°                    | 7-1/2"<br>[191]   | 6-1/4"<br>[159]   |