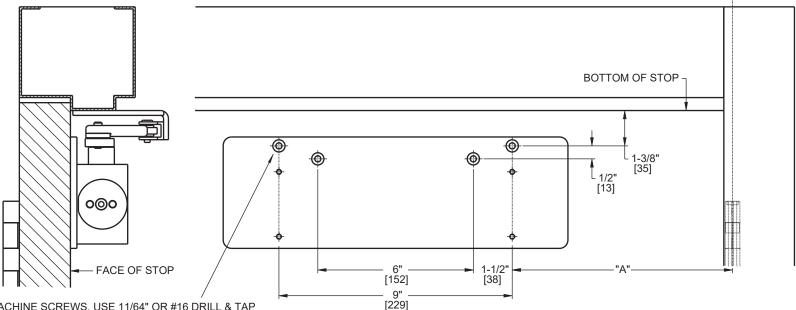

## NOTES

- 1) DO NOT SCALE THIS DRAWING.
- 2) DIMENSIONS ARE IN INCHES / [MM].
- 3) RIGHT HAND DOOR IS SHOWN.
- 4) CAUTION: SEX NUTS ARE REQUIRED FOR ATTACHMENT OF COMPONENTS TO UNREINFORCED DOORS AND TO WOOD OR PLASTIC FACE COMPOSITE TYPE FIRE DOORS, UNLESS AN ALTERNATIVE METHOD IS IDENTIFIED IN THE INDIVIDUAL DOOR MANUFACTURER'S LISTINGS.
- 5) MAXIMUM OPENING 180°.
- 6) DPK FASTENERS FOR STEEL DOOR & FRAME ONLY.
- 7) SEE CATALOG FOR HOLD OPEN RANGE.

FOR 12-24 MACHINE SCREWS, USE 11/64" OR #16 DRILL & TAP FOR No. 12 WOOD SCREWS, USE 9/64" DRILL FOR DPK FASTENERS, DRILL 1/8" PILOT HOLE FOR SEX NUTS. USE 3/8" DRILL

FOUR (4) HOLES IN DOOR ARE FOR PLATE (SHOWN)