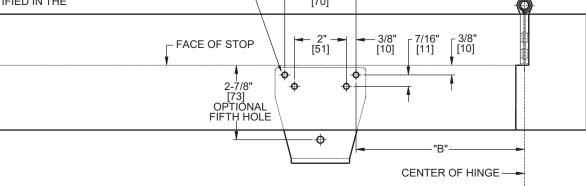

## NOTES

- 1) DO NOT SCALE THIS DRAWING.
- 2) DIMENSIONS ARE IN INCHES / [MM].
- 3) RIGHT HAND DOOR IS SHOWN.
- 4) CAUTION: SEX NUTS ARE REQUIRED FOR ATTACHMENT OF COMPONENTS TO UNREINFORCED DOORS AND TO WOOD OR PLASTIC FACE COMPOSITE TYPE FIRE DOORS, UNLESS AN ALTERNATIVE METHOD IS IDENTIFIED IN THE INDIVIDUAL DOOR MANUFACTURER'S LISTINGS.
- 5) MAXIMUM OPENING 180°.
- 6) DPK FASTENERS FOR STEEL DOOR & FRAME ONLY.
- 7) SEE CATALOG FOR HOLD OPEN RANGE.

| ANGLE OF MAX OPENING | DIM."A"<br>CLOSER | DIM."B"<br>ARM PLATE |
|----------------------|-------------------|----------------------|
| 100°                 | 12"<br>[305]      | 10"<br>[254]         |
| 180°                 | 8-1/2"<br>[216]   | 6-1/2"<br>[165]      |