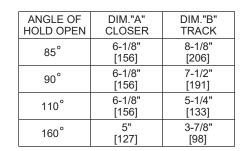

For online instructions, assistance or warranty information: Call 1-800-392-5209 or visit https://dhwsupport.dormakaba.com/hc/en-us

NOTES:

- 1. DRAWING IS NOT TO SCALE.
- 2. DIMENSIONS ARE IN INCHES / [MM].
- 3. RIGHT HAND DOOR SHOWN.
- 4. CAUTION: SEX NUTS ARE REQUIRED FOR ATTACHMENT OF COMPONENTS TO UNREINFORCED DOORS AND TO WOOD OR PLASTIC FACED COMPOSITE TYPE FIRE DOORS, UNLESS AN ALTERNATIVE METHOD IS IDENTIFIED IN THE INDIVIDUAL DOOR MANUFACTURER'S LISTINGS.
- 5. MAXIMUM OPENING 160°. (ALLOW CLEARANCE FOR CLOSER COVER)
- 6. SEE CATALOG FOR HOLD OPEN RANGE INFORMATION.
- 7. DPK FASTENERS FOR STEEL DOOR & FRAME ONLY.