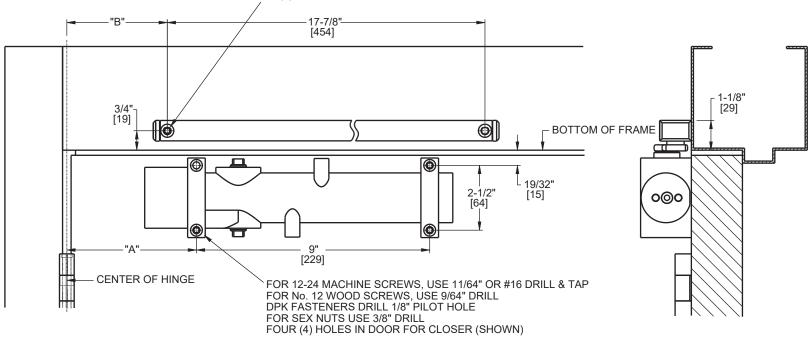

For online instructions, assistance or warranty information: Call 1-800-392-5209 or visit https://dhwsupport.dormakaba.com/hc/en-us

NOTES:

- 1. DRAWING IS NOT TO SCALE.
- 2. DIMENSIONS ARE IN INCHES / [MM].
- 3. RIGHT HAND DOOR SHOWN.
- 4. CAUTION: SEX NUTS ARE REQUIRED FOR ATTACHMENT OF COMPONENTS TO UNREINFORCED DOORS AND TO WOOD OR PLASTIC FACED COMPOSITE TYPE FIRE DOORS, UNLESS AN ALTERNATIVE METHOD IS IDENTIFIED IN THE INDIVIDUAL DOOR MANUFACTURER'S LISTINGS.
- 5. MAXIMUM OPENING 160°. (ALLOW CLEARANCE FOR CLOSER COVER)
- 6. SEE CATALOG FOR HOLD OPEN RANGE INFORMATION.
- 7. DPK FASTENERS FOR STEEL DOOR & FRAME ONLY.

FOR 1/4-20 MACHINE SCREWS, USE 13/64" OR #7 DRILL & TAP

FOR No. 14 WOOD SCREWS, USE 5/32" DRILL

DPK FASTENERS DRILL 1/8" PILOT HOLE

TWO (2) HOLES IN FRAME FOR TRACK