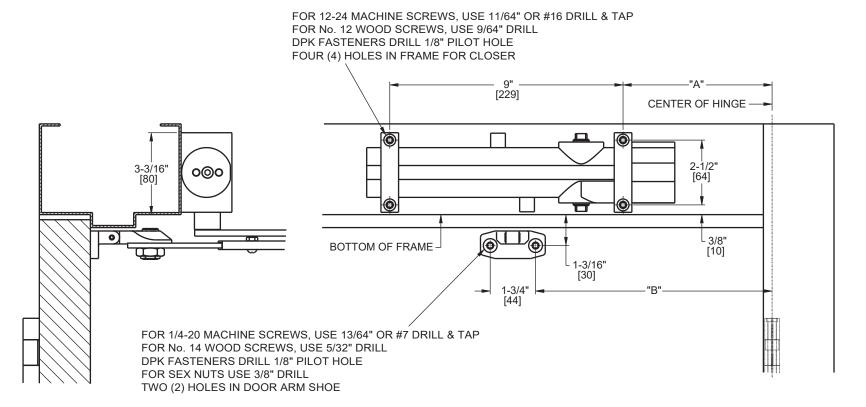

## NOTES:

- 1. DO NOT SCALE DRAWING.
- 2. RIGHT HAND DOOR SHOWN.
- DIMENSIONS ARE IN INCHES/[MM].
  CAUTION: SEX NUTS ARE REQUIRED FOR ATTACHMENT OF COMPONENTS TO UNREINFORCED DOORS AND TO WOOD OR PLASTIC FACED COMPOSITE TYPE FIRE DOORS, UNLESS AN ALTERNATIVE METHOD IS IDENTIFIED IN THE INDIVIDUAL DOOR MANUFACTURER'S LISTINGS.
- 5. SEE CATALOG FOR REVEAL AND HOLD OPEN RANGE INFORMATION.

| ANGLE OF<br>MAX OPENING | DIM."A"<br>CLOSER | DIM."B"<br>SOFFIT |
|-------------------------|-------------------|-------------------|
| 100°                    | 9"<br>[229]       | 12-3/8"<br>[314]  |
| 180°                    | 5-3/4"<br>[146]   | 9-1/8"<br>[232]   |