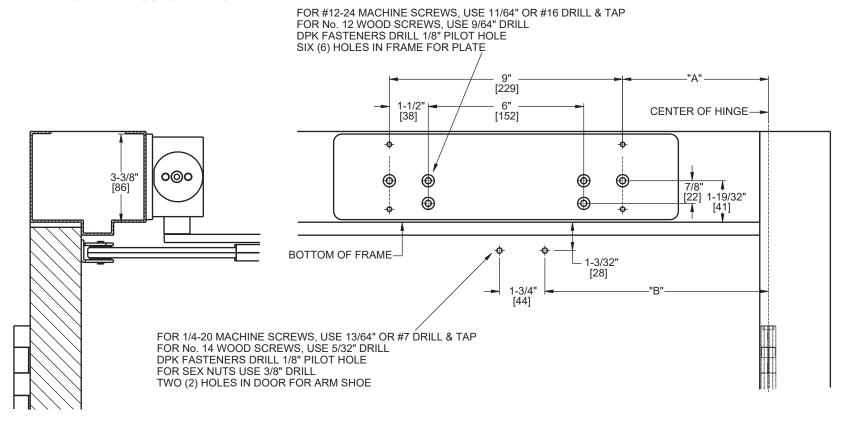

## Door Closer Models: HD8016 and HD8056 AFJ, PHJ Top Jamb Installation [Push Side Mount] With Back Plate BP80 Drilling Instructions

For online instructions, assistance or warranty information: Call 1-800-392-5209 or visit https://dhwsupport.dormakaba.com/hc/en-us

## NOTES:

- 1. DO NOT SCALE DRAWING.
- 2. RIGHT HAND DOOR SHOWN
- 3. DIMENSIONS ARE IN INCHES/[MM].
- 4. CAUTION: SEX NUTS ARE REQUIRED FOR ATTACHMENT OF COMPONENTS TO UNREINFORCED DOORS AND TO WOOD OR PLASTIC FACED COMPOSITE TYPE FIRE DOORS, UNLESS AN ALTERNATIVE METHOD IS IDENTIFIED IN THE INDIVIDUAL DOOR MANUFACTURER'S LISTINGS.
- 5. SEE CATALOG FOR REVEAL INFORMATION.
- 6. MAXIMUM OPENING 180°.
- 7. SEE CATALOG FOR HOLD OPEN RANGE.
- 8. DPK FASTENERS FOR STEEL DOOR & FRAME ONLY.

| ANGLE OF MAX OPENING | DIM."A"<br>PLATE | DIM."B"<br>ARM SHOE |
|----------------------|------------------|---------------------|
| 100°                 | 9-5/8"<br>[244]  | 12-5/8"<br>[321]    |
| 180°                 | 5-5/8"<br>[143]  | 8-5/8"<br>[219]     |