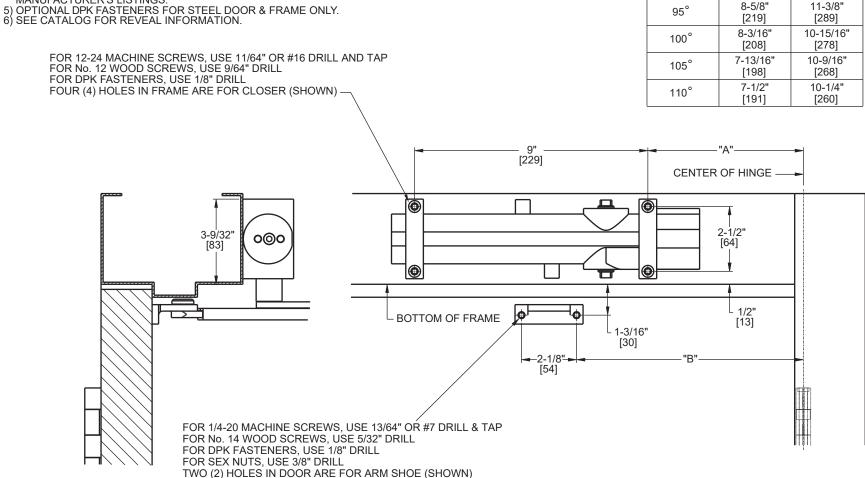

## Door Closer Models: HD8016 and HD8056 ISJ Top Jamb Installation [Push Side Mount] Integra Cushion Arm Drilling Instructions

DIM."B"

**ARM SHOE** 

12-3/8"

[314]

11-7/8"

[302]

ANGLE OF

**CUSHION** 

85°

90°

DIM."A"

**CLOSER** 

9-5/8"

[244]

9-1/8'

[232]

For online instructions, assistance or warranty information: Call 1-800-392-5209 or visit https://dhwsupport.dormakaba.com/hc/en-us

- 1) DO NOT SCALE THIS DRAWING.
- 2) DIMENSIONS ARE IN INCHES / [MM]. 3) RIGHT HAND DOOR IS SHOWN.
- 4) CAUTION: SEX NUTS ARE REQUIRED FOR ATTACHMENT OF COMPONENTS TO UNREINFORCED DOORS AND TO WOOD OR PLASTIC FACE COMPOSITE TYPE FIRE DOORS, UNLESS AN ALTERNATIVE METHOD IS IDENTIFIED IN THE INDIVIDUAL DOOR MANUFACTURER'S LISTINGS