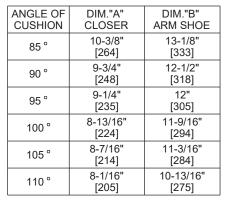

FOR 1/4-20 MACHINE SCREWS, USE 13/64" OR #7 DRILL & TAP FOR No. 14 WOOD SCREWS, USE 5/32" DRILL FOR DPK FASTENERS, USE 1/8" DRILL TWO (2) HOLES IN FRAME ARE FOR ARM SHOE (SHOWN)

FOR 12-24 MACHINE SCREWS, USE 11/64" OR #16 DRILL & TAP

FOR No. 12 WOOD SCREWS, USE 9/64" DRILL

FOR DPK FASTENERS, USE 1/8" DRILL

FOR SEX NUTS, USE 3/8" DRILL

SIX (6) HOLES IN DOOR ARE FOR BACK PLATE (SHOWN)