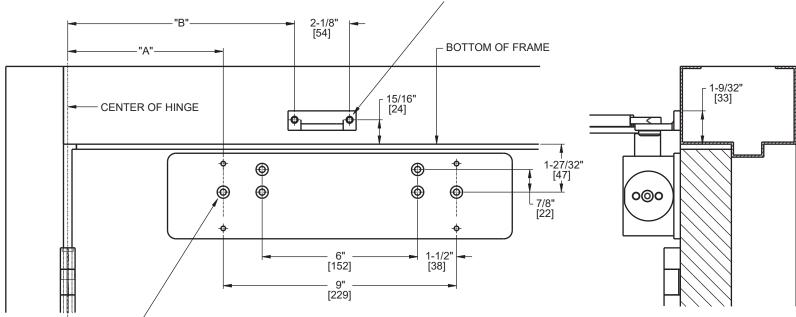

## NOTES:

- 1) DO NOT SCALE THIS DRAWING.
- 2) DIMENSIONS ARE IN INCHES / [MM].
- 3) RIGHT HAND DOOR IS SHOWN.
- 4) CAUTION: SEX NUTS ARE REQUIRED FOR ATTACHMENT OF COMPONENTS TO UNREINFORCED DOORS AND TO WOOD OR PLASTIC FACE COMPOSITE TYPE FIRE DOORS, UNLESS AN ALTERNATIVE METHOD IS IDENTIFIED IN THE INDIVIDUAL DOOR MANUFACTURER'S LISTINGS.
- 5) DPK FASTENERS FOR STEEL DOOR & FRAME ONLY.

FOR 1/4-20 MACHINE SCREWS, USE 13/64" OR #7 DRILL & TAP FOR No. 14 WOOD SCREWS, USE 5/32" DRILL FOR DPK FASTENERS, USE 1/8" DRILL TWO (2) HOLES IN FRAME ARE FOR ARM SHOE (SHOWN)

FOR 12-24 MACHINE SCREWS, USE 11/64" OR #16 DRILL & TAP

FOR No. 12 WOOD SCREWS, USE 9/64" DRILL

FOR DPK FASTENERS, USE 1/8" DRILL

FOR SEX NUTS, USE 3/8" DRILL

SIX (6) HOLES IN DOOR ARE FOR BACK PLATE (SHOWN)