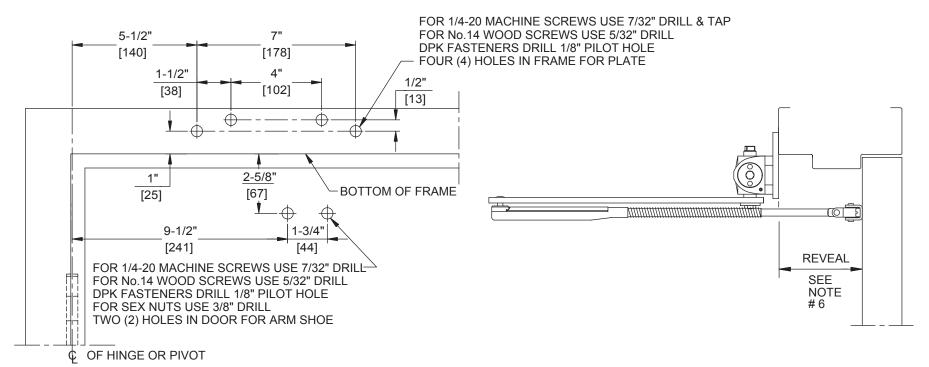

## Door Closer Models: HD7016 ARNPJ [NH0] Top Jamb Installation [Push Side Mount] with Plate DP70 Drilling Instructions

For online instructions, assistance or warranty information: Call 1-800-392-5209 or visit https://dhwsupport.dormakaba.com/hc/en-us

## NOTES:

- 1. DO NOT SCALE DRAWING.
- 2. DIMENSIONS ARE IN INCHES/(MM).
- 3. LEFT HAND DOOR SHOWN.
- 4. CAUTION: SEX NUTS ARE REQUIRED FOR ATTACHMENT OF COMPONENTS TO UNREINFORCED DOORS AND TO WOOD OR PLASTIC FACED COMPOSITE TYPE FIRE DOORS, UNLESS AN ALTERNATIVE METHOD IS IDENTIFIED IN THE INDIVIDUAL DOOR MANUFACTURER'S LISTINGS.
- 5. MAX. OPENING IS 180°.
- 6. SEE CATALOG FOR REVEAL INFORMATION.
- 7. DPK FASTENERS FOR STEEL DOOR & FRAME ONLY.