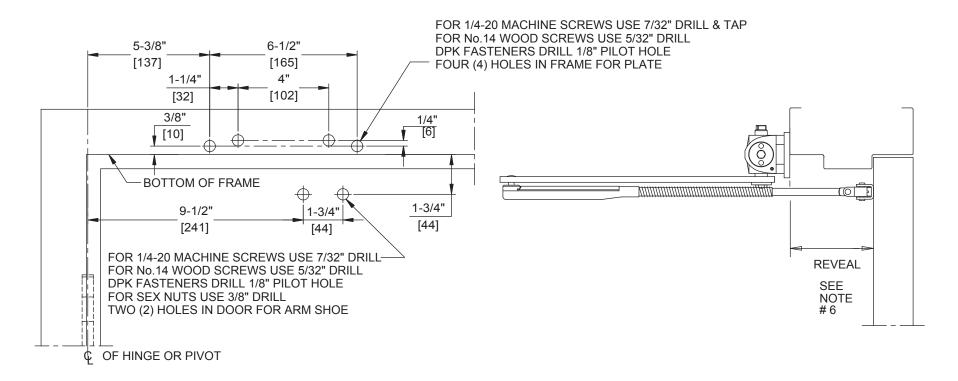

## Door Closer Models: HD7016 ARNPJ [NH0] Top Jamb Installation [Push Side Mount] with Plates BP70, BP70FC Drilling Instructions

For online instructions, assistance or warranty information: Call 1-800-392-5209 or visit https://dhwsupport.dormakaba.com/hc/en-us

## NOTES:

- 1. DO NOT SCALE DRAWING.
- 2. DIMENSIONS ARE IN INCHES/(MM).
- 3. LEFT HAND DOOR SHOWN.
- 4. CAUTION: SEX NUTS ARE REQUIRED FOR ATTACHMENT OF COMPONENTS TO UNREINFORCED DOORS AND TO WOOD OR PLASTIC FACED COMPOSITE TYPE FIRE DOORS, UNLESS AN ALTERNATIVE METHOD IS IDENTIFIED IN THE INDIVIDUAL DOOR MANUFACTURER'S LISTINGS.
- 5. MAX. OPENING IS 180°.
- 6. SEE CATALOG FOR REVEAL INFORMATION.
- 7. DPK FASTENERS FOR STEEL DOOR & FRAME ONLY.