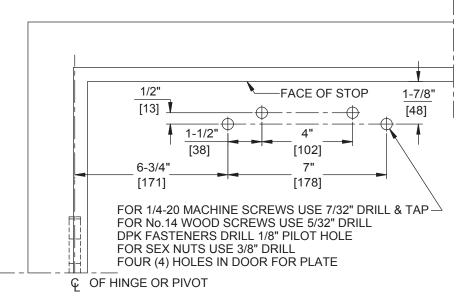

FOR 1/4-20 MACHINE SCREWS USE 7/32" DRILL & TAP— FOR No.14 WOOD SCREWS USE 5/32" DRILL DPK FASTENERS DRILL 1/8" PILOT HOLE THREE (3) HOLES IN SOFFIT FOR BRACKET

## NOTES:

- 1. DO NOT SCALE DRAWING.
- 2. DIMENSIONS ARE IN INCHES/(MM).
- 3. LEFT HAND DOOR SHOWN.
- 4. CAUTION: SEX NUTS ARE REQUIRED FOR ATTACHMENT OF COMPONENTS TO UNREINFORCED DOORS AND TO WOOD OR PLASTIC FACED COMPOSITE TYPE FIRE DOORS, UNLESS AN ALTERNATIVE METHOD IS IDENTIFIED IN THE INDIVIDUAL DOOR MANUFACTURER'S LISTINGS.
- 5. MAX. OPENING IS 180°.
- 6. DPK FASTENERS FOR STEEL DOOR & FRAME ONLY.