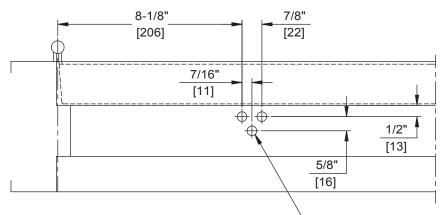

## NOTES:

- 1. DO NOT SCALE DRAWING.
- 2. DIMENSIONS ARE IN INCHES/(MM).
- 3. LEFT HAND DOOR SHOWN.
- 4. CAUTION: SEX NUTS ARE REQUIRED FOR ATTACHMENT OF COMPONENTS TO UNREINFORCED DOORS AND TO WOOD OR PLASTIC FACED COMPOSITE TYPE FIRE DOORS, UNLESS AN ALTERNATIVE METHOD IS IDENTIFIED IN THE INDIVIDUAL DOOR MANUFACTURER'S LISTINGS.
- 5. MAX. OPENING IS 180°.
- 6. DPK FASTENERS FOR STEEL DOOR & FRAME ONLY.