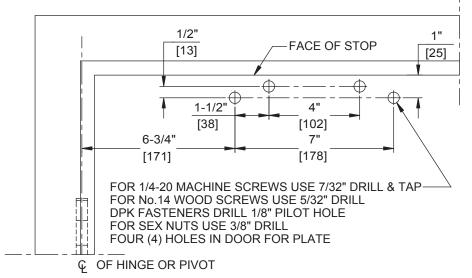

FOR 1/4-20 MACHINE SCREWS USE 7/32" DRILL-FOR No.14 WOOD SCREWS USE 5/32" DRILL DPK FASTENERS DRILL 1/8" PILOT HOLE FOUR (4) HOLES IN FRAME FOR PA BRACKET

NOTES:

- 1. DO NOT SCALE DRAWING.
- 2. DIMENSIONS ARE IN INCHES/(MM).
- 3. LEFT HAND DOOR SHOWN.
- 4. CAUTION: SEX NUTS ARE REQUIRED FOR ATTACHMENT OF COMPONENTS TO UNREINFORCED DOORS AND TO WOOD OR PLASTIC FACED COMPOSITE TYPE FIRE DOORS, UNLESS AN ALTERNATIVE METHOD IS IDENTIFIED IN THE INDIVIDUAL DOOR MANUFACTURER'S LISTINGS.
- 5. MAX. OPENING IS 180°.
- 6. DPK FASTENERS FOR STEEL DOOR & FRAME ONLY.