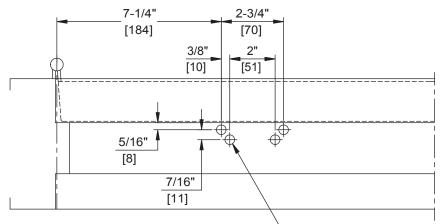

FOR 1/4-20 MACHINE SCREWS USE 7/32" DRILL-FOR No.14 WOOD SCREWS USE 5/32" DRILL DPK FASTENERS DRILL 1/8" PILOT HOLE FOUR (4) HOLES IN FRAME FOR PA BRACKET

NOTES:

- 1. DO NOT SCALE DRAWING.
- 2. DIMENSIONS ARE IN INCHES/(MM).
- 3. LEFT HAND DOOR SHOWN.
- 4. CAUTION: SEX NUTS ARE REQUIRED FOR ATTACHMENT OF COMPONENTS TO UNREINFORCED DOORS AND TO WOOD OR PLASTIC FACED COMPOSITE TYPE FIRE DOORS, UNLESS AN ALTERNATIVE METHOD IS IDENTIFIED IN THE INDIVIDUAL DOOR MANUFACTURER'S LISTINGS.
- 5. MAX. OPENING IS 180°.
- 6. DPK FASTENERS FOR STEEL DOOR & FRAME ONLY.