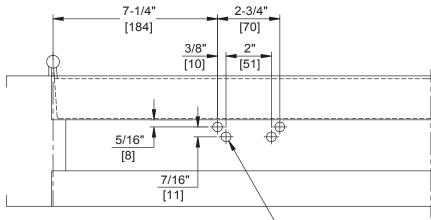

FOR 1/4-20 MACHINE SCREWS USE 7/32" DRILL FOR No.14 WOOD SCREWS USE 5/32" DRILL DPK FASTENERS DRILL 1/8" PILOT HOLE FOUR (4) HOLES IN FRAME FOR PA BRACKET

## NOTES:

- 1. DO NOT SCALE DRAWING.
- 2. DIMENSIONS ARE IN INCHES/(MM).
- 3. LEFT HAND DOOR SHOWN.
- 4. CAUTION: SEX NUTS ARE REQUIRED FOR ATTACHMENT OF COMPONENTS TO UNREINFORCED DOORS AND TO WOOD OR PLASTIC FACED COMPOSITE TYPE FIRE DOORS, UNLESS AN ALTERNATIVE METHOD IS IDENTIFIED IN THE INDIVIDUAL DOOR MANUFACTURER'S LISTINGS.
- 5. MAX. OPENING IS 180°.
- 6. DPK FASTENERS FOR STEEL DOOR & FRAME ONLY.