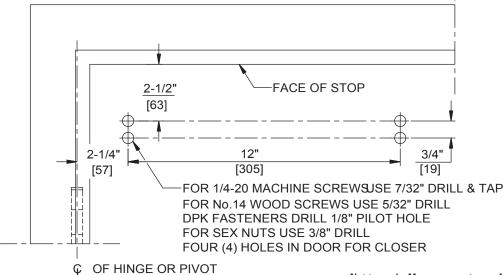

FOR 1/4-20 MACHINE SCREWS USE 7/32" DRILL FOR No.14 WOOD SCREWS USE 5/32" DRILL DPK FASTENERS DRILL 1/8" PILOT HOLE FOUR (4) HOLES IN FRAME FOR PA BRACKET

## NOTES:

- 1. DO NOT SCALE DRAWING.
- 2. DIMENSIONS ARE IN INCHES/(MM).
- 3. LEFT HAND DOOR SHOWN.
- 4. CAUTION: SEX NUTS ARE REQUIRED FOR ATTACHMENT OF COMPONENTS TO UNREINFORCED DOORS AND TO WOOD OR PLASTIC FACED COMPOSITE TYPE FIRE DOORS, UNLESS AN ALTERNATIVE METHOD IS IDENTIFIED IN THE INDIVIDUAL DOOR MANUFACTURER'S LISTINGS.
- 5. MAX. OPENING IS 180°.
- 6. DPK FASTENERS FOR STEEL DOOR & FRAME ONLY.